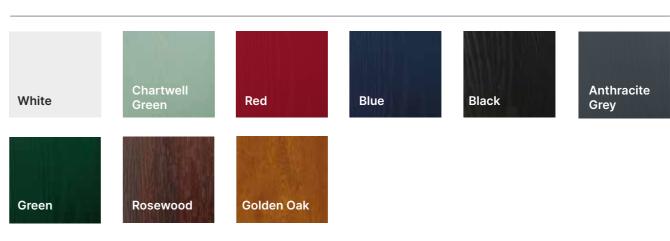

## **STANDARD COLOUR COLLECTION**

Shadow

Silver Grey

**Agate Grey** 

Sage

Slate

Military Grey

## Frame Colour **Options**

Additional colours and finishes available upon request.

Some colours may be special order depending on door opening direction and outerframe thickness. Please check with your installer/ supplier.

Frame colours may differ slightly from door colours.

|                 | 1               |
|-----------------|-----------------|
| EXTERNAL        | INTERNAL        |
| White           | White           |
| White Ash       | White Ash       |
| Golden Oak      | Golden Oak      |
| Golden Oak      | White           |
| Rosewood        | Rosewood        |
| Rosewood        | White           |
| Irish Oak       | White           |
| Anthracite Grey | Anthracite Grey |
| Anthracite Grey | White           |
| Black Ash       | Black Ash       |
| Black Ash       | White           |
| Slate Grey      | White           |
| Chartwell Green | White           |
| Cream White     | White           |
|                 |                 |