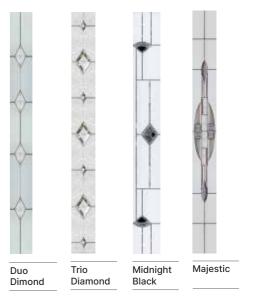

## **Decorative Glass**

### **Pilkington Obscure Patterns**

|                                               | C                       | on                      | npo                     | osi                     | te I                    | Dod               | ors                     |                         |             |                         |                         |                         |                         |                         |                  |                         |                         |                         |                         |                         |                         |                         |                         |                         |                         |
|-----------------------------------------------|-------------------------|-------------------------|-------------------------|-------------------------|-------------------------|-------------------|-------------------------|-------------------------|-------------|-------------------------|-------------------------|-------------------------|-------------------------|-------------------------|------------------|-------------------------|-------------------------|-------------------------|-------------------------|-------------------------|-------------------------|-------------------------|-------------------------|-------------------------|-------------------------|
| Decorative<br>Glass<br>Design<br>Availability | Birkdale                | Carnoustie              | Penina                  | Riviera                 | Portrush                | Portrush Sunburst | Turnberry               | Lytham                  | Lytham Grid | Troon                   | Muirfield               | St Andrews              | Gleneagles              | F/House Belfry          | F/House Belfry 3 | F/House Sunningdale     | Monza II Augusta        | Monza II Augusta Long   | Vilamoura               | Augusta                 | Augusta Long            | Seminole 4              | Urban Seminole 4        | Urban Augusta           | Urban Augusta Long      |
| Bullion                                       | Х                       | X                       | X                       | Х                       | Х                       | Х                 | Х                       | Х                       | Х           | Х                       | <b></b> ✓               | Х                       | х                       | $\overline{\mathbf{V}}$ | V                | х                       | Х                       | Х                       | X                       | х                       | Х                       | <b></b> ✓               | $\overline{\checkmark}$ | х                       | x                       |
| Duo Diamond                                   | V                       | $\overline{\checkmark}$ | $\overline{\checkmark}$ | $\overline{\checkmark}$ | V                       | X                 | X                       | X                       | Х           | V                       | V                       | X                       | X                       | X                       | X                | <b></b> ✓               | X                       | V                       | $\overline{\checkmark}$ | X                       | V                       | <b></b> ✓               | X                       | X                       | <b></b> ✓               |
| Oasis                                         | V                       | $\overline{\checkmark}$ | $\overline{\checkmark}$ | $\overline{\checkmark}$ | $\overline{\checkmark}$ | Х                 | Х                       | X                       | Х           | V                       | V                       | V                       | Х                       | Х                       | Х                | V                       | Х                       | X                       | $\overline{\checkmark}$ | X                       | X                       | <b></b> ✓               | X                       | X                       | х                       |
| Grace                                         | V                       | $\overline{\checkmark}$ | $\overline{\checkmark}$ | $\overline{\checkmark}$ | V                       | Х                 | V                       | V                       | X           | V                       | V                       | Х                       | Х                       | X                       | X                | V                       | Х                       | X                       | $\overline{\checkmark}$ | X                       | X                       | V                       | X                       | X                       | х                       |
| Glacier                                       | Х                       | $\overline{\checkmark}$ | X                       | <b></b> ✓               | $\overline{\checkmark}$ | Х                 | $\overline{\checkmark}$ | $\overline{\checkmark}$ | Х           | $\overline{\checkmark}$ | $\overline{\checkmark}$ | V                       | $\overline{\checkmark}$ | $\overline{\checkmark}$ | V                | V                       | $\overline{\checkmark}$ | V                       | $\overline{\checkmark}$ | $\overline{\checkmark}$ | V                       | V                       | V                       | V                       | $\overline{\checkmark}$ |
| Nordic                                        | Х                       | $\overline{\checkmark}$ | X                       | Х                       | X                       | Х                 | Х                       | $\overline{\checkmark}$ | Х           | Х                       | $\overline{\checkmark}$ | Х                       | Х                       | X                       | Х                | Х                       | Х                       | V                       | $\overline{\checkmark}$ | X                       | V                       | V                       | Х                       | X                       | $\overline{\checkmark}$ |
| Triline                                       | V                       | $\overline{\checkmark}$ | $\overline{\checkmark}$ | Х                       | X                       | Х                 | X                       | X                       | Х           | Х                       | $\overline{\checkmark}$ | X                       | Х                       | X                       | Х                | Х                       | $\overline{\checkmark}$ | $\overline{\checkmark}$ | $\overline{\checkmark}$ | $\overline{\checkmark}$ | V                       | $\overline{\checkmark}$ | Х                       | $\overline{\checkmark}$ | $\overline{\checkmark}$ |
| Midnight Black                                | V                       | $\overline{\checkmark}$ | $\overline{\checkmark}$ | V                       | V                       | X                 | X                       | $\overline{\checkmark}$ | X           | V                       | $\overline{\checkmark}$ | X                       | X                       | X                       | X                | V                       | V                       | V                       | $\overline{\checkmark}$ | $\overline{\checkmark}$ | $\overline{\checkmark}$ | $\overline{\mathbf{V}}$ | $\overline{\checkmark}$ | $\overline{\checkmark}$ | $\overline{\checkmark}$ |
| Majestic                                      | X                       | $\overline{\checkmark}$ | X                       | $\overline{\checkmark}$ | V                       | X                 | X                       | $\overline{\checkmark}$ | X           | $\overline{\checkmark}$ | V                       | V                       | $\overline{\checkmark}$ | X                       | X                | V                       | $\overline{\checkmark}$ | V                       | $\overline{\checkmark}$ | $\overline{\checkmark}$ | V                       | $\overline{\mathbf{V}}$ | X                       | $\overline{\checkmark}$ | $\overline{\checkmark}$ |
| Cameo                                         | $\overline{\checkmark}$ | $\overline{\checkmark}$ | $\overline{\checkmark}$ | $\overline{\checkmark}$ | V                       | X                 | $\overline{\checkmark}$ | $\overline{\checkmark}$ | X           | $\overline{\checkmark}$ | $\overline{\checkmark}$ | V                       | $\overline{\checkmark}$ | $\overline{\mathbf{V}}$ | V                | V                       | X                       | X                       | $\overline{\checkmark}$ | X                       | X                       | $\overline{\mathbf{V}}$ | $\overline{\checkmark}$ | X                       | X                       |
| Edge                                          | X                       | $\overline{\checkmark}$ | X                       | $\overline{\checkmark}$ | V                       | X                 | $\overline{\checkmark}$ | $\overline{\checkmark}$ | X           | $\overline{\checkmark}$ | $\overline{\checkmark}$ | V                       | $\overline{\checkmark}$ | V                       | V                | V                       | X                       | V                       | $\overline{\checkmark}$ | X                       | V                       | $\overline{\mathbf{V}}$ | $\overline{\checkmark}$ | X                       | $\overline{\checkmark}$ |
| Trio Diamond                                  | $\overline{\checkmark}$ | $\overline{\checkmark}$ | $\overline{\checkmark}$ | $\overline{\checkmark}$ | $\overline{\checkmark}$ | Х                 | X                       | $\overline{\checkmark}$ | X           | $\overline{\checkmark}$ | $\overline{\checkmark}$ | $\overline{\checkmark}$ | $\overline{\checkmark}$ | X                       | Х                | $\overline{\mathbf{V}}$ | X                       | $\overline{\checkmark}$ | $\overline{\checkmark}$ | X                       | V                       | $\overline{\mathbf{V}}$ | Х                       | X                       | $\overline{\mathbf{V}}$ |
| Deco                                          | V                       | $\overline{\checkmark}$ | <b></b> ✓               | Х                       | X                       | Х                 | X                       | X                       | X           | X                       | $\overline{\checkmark}$ | X                       | Х                       | $\overline{\checkmark}$ | V                | X                       | V                       | V                       | $\overline{\checkmark}$ | V                       | V                       | V                       | V                       | V                       | $\overline{\checkmark}$ |
| Sycamore                                      | V                       | V                       | V                       | Х                       | X                       | Х                 | X                       | X                       | X           | $\overline{\checkmark}$ | $\overline{\checkmark}$ | X                       | Х                       | Х                       | X                | $\overline{\mathbf{V}}$ | X                       | X                       | $\overline{\checkmark}$ | Х                       | X                       | $\overline{\checkmark}$ | X                       | X                       | X                       |
| Tate                                          | V                       | $\overline{\checkmark}$ | $\overline{\mathbf{V}}$ | $\overline{\checkmark}$ | V                       | Х                 | V                       | V                       | X           | V                       | $\overline{\checkmark}$ | V                       | $\overline{\mathbf{V}}$ | Х                       | Х                | <b></b> ✓               | Х                       | V                       | $\overline{\checkmark}$ | Х                       | V                       | $\overline{\mathbf{V}}$ | X                       | X                       | $\overline{\checkmark}$ |
| Enclosed Mini Blind                           | Х                       | X                       | X                       | Х                       | Χ                       | Х                 | Х                       | V                       | X           | X                       | X                       | X                       | Х                       | Х                       | Х                | X                       | X                       | X                       | X                       | X                       | X                       | X                       | X                       | X                       | X                       |