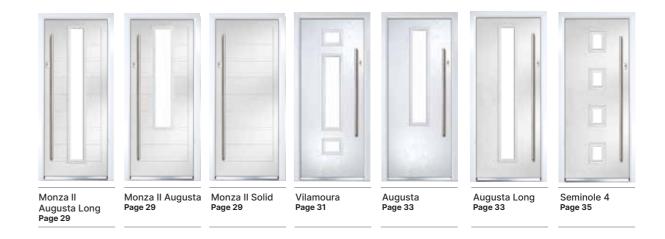

## Monza II - Solid, Augusta & Augusta Long

## With its contemporary linear etch detailing, the Monza II is a stunning door available as a glazed or solid option

Monza II Augusta Long

Monza II Augusta Long (Victory Blue) Nordic Glazing

Monza II Augusta Long (Silver Grey) Trio Diamond Glazing

Monza II Solid (Agate Grey)

Monza II Augusta

Monza II Augusta (Chartwell Green) Glacier Glazing

Monza II Solid

Monza II Augusta Long (Anthracite Grey) Triline Glazing

## Vilamoura

## Give your home a contemporary twist with the Vilamoura and completely transform the look of your space

**Vilamoura**Shown In Cotswold with Glacier Glazing

Vilamoura Shown In Anthracite Grey with Majestic Glazing

Vilamoura (Bahia Blue) Oasis Glazing

**Vilamoura** (Slate Grey) Triline Glazing

Choose from either the patterned glazing options below or a Pilkington obscured glass design. (Page 37)

## Augusta & Augusta Long

## With its simple slim glazed panel and parallel pull handle, the Augusta has a clean modern style

Augusta Long (Shadow) Triline Glazing

Augusta (Cotswold) Majestic Glazing

Choose from either the patterned glazing options or a Pilkington obscured glass design. (Page 37)

## Seminole 4

Midnight Black Glazing

### A mediterranean style with four decorative lites allowing light to stream in without compromising your privacy

Seminole 4 (Moonshine) Cameo Glazing

Nordic

Duo Diamond

Glacier

Choose from either the patterned glazing options or a Pilkington obscured glass design (Page 37)

Seminole 4 (Citrine) Sycamore Glazing

Seminole 4 Shown In Victory Blue with Nordic Glazing

Seminole 4 Shown In Bolero with Edge Glazing