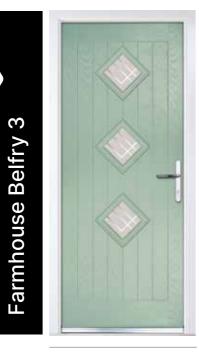

## Farmhouse Belfry & Farmhouse Belfry 3

## Opt for Heritage door furniture to achieve the look of a traditional door

Farmhouse Belfry (White) Bullion Glazing

Farmhouse Belfry 3 (Chartwell Green) Deco Glazing

Farmhouse Belfry 3 (Cotswold Blue) Cameo Glazing