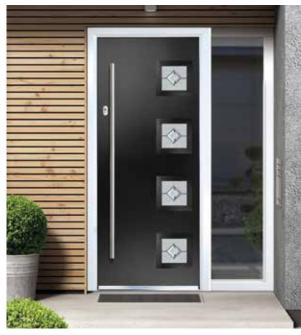

## **Contemporary Doors**

Grained contemporary doors replicate modern timber door styles. With colour matching cassettes to frame the glass, they offer a range of modern designs with a wide choice of glazing options.

## **Urban Doors**

The Urban range of modern doors has a smooth finish, creating a clean, modern look.

**Side Lights and Top Lights** 

More information on page 38.

For larger openings, we offer a range of sidelights and toplights to complement the composite door. With a multitude of frame options

## Seminole 4

Midnight Black Glazing

### A mediterranean style with four decorative lites allowing light to stream in without compromising your privacy

Seminole 4 (Moonshine) Cameo Glazing

Nordic

Duo Diamond

Glacier

Choose from either the patterned glazing options or a Pilkington obscured glass design (Page 37)