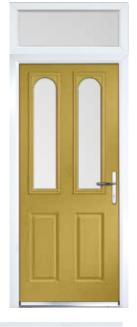

## **Traditional Doors**

Traditional doors, replicating popular timeless designs, feature defined mouldings and realistic wood-grain embossing. Suitable for a variety of homes, these doors enhance entryway appearance. With a vast selection of styles, colours, and decorative glass options, they cater to diverse tastes. Furniture can be tailored, including the choice of finger pulls instead of standard lever handles.