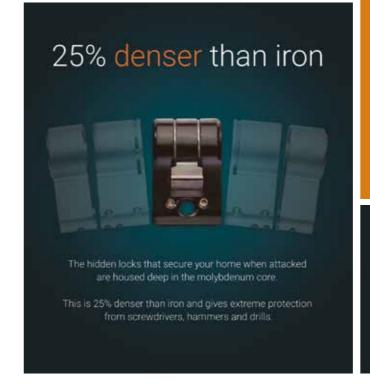

# Lockdown mode Hidden locks engage when attacked

## FITTED AS STANDARD

# **ULTION**

**Home Defence System** 

## **Your Door** The Weak **Point**

Millions of doors in the UK can be opened quietly in under 10 seconds with normal tools.

Even the most secure multipoint hook mechanisms are disabled when the cylinder lock is snapped.

Securing your doors with Ultion defends your home from this and all other known attack methods.

74% of intruders go through the door

43% get through the door by forcing the lock

forced locks are snapped

£2000 **GUARANTEE** 