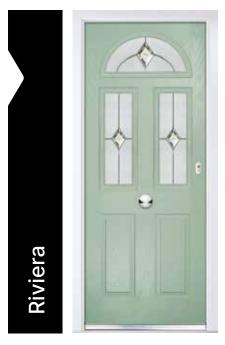

## Riviera, Portrush & Sunburst

## Make a Statement with Our Stunning and Stylish Riviera, Portrush & Sunburst Doors

Riviera
(Chartwell Green)
Duo Diamond Glazing

Portrush (Red) Grace Glazing

Portrush Sunburst (Sliver Grey) Clear Glazing\*

Riviera Shown In Blue with Oasis Glazing

Choose from either the patterned glazing options or a Pilkington obscured glass design (Page 37)

Midnight Black