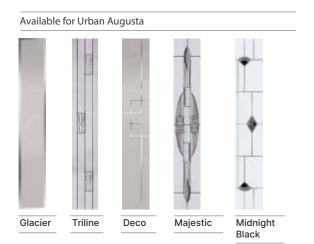

## **Urban Augusta / Urban Augusta Long**

## Urban Augusta is a smooth futuristic door which allows plenty of light into your home

Urban Augusta Long (Anthracite Grey) Edge Glazing

Urban Augusta (Chartwell Green) Triline Glazing

Urban Augusta Long (Agate Grey) Trio Diamond Glazing

Urban Augusta (White) Deco Glazing

Choose from either the patterned glazing options or a Pilkington obscured glass design. (Page 37)

Urban Augusta Shown In Black With Majestic Glazing Shown In Silver Grey With Glacier Glazing