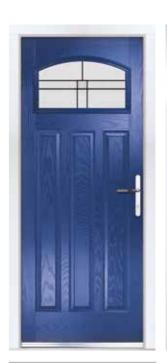

## **Traditional Doors**

Traditional doors, replicating popular timeless designs, feature defined mouldings and realistic wood-grain embossing. Suitable for a variety of homes, these doors enhance entryway appearance. With a vast selection of styles, colours, and decorative glass options, they cater to diverse tastes. Furniture can be tailored, including the choice of finger pulls instead of standard lever handles.

## Riviera, Portrush & Sunburst

## Make a Statement with Our Stunning and Stylish Riviera, Portrush & Sunburst Doors

Riviera
(Chartwell Green)
Duo Diamond Glazing

Portrush (Red) Grace Glazing

Portrush Sunburst (Sliver Grey) Clear Glazing\*

Riviera Shown In Blue with Oasis Glazing

Choose from either the patterned glazing options or a Pilkington obscured glass design (Page 37)

Midnight Black