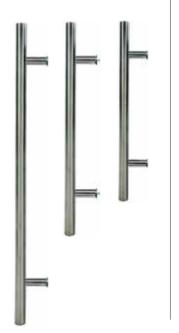

## **Pull Bar Length Options\*\***

Big and chunky, small and dainty, the choice is yours. We have various pull bar lengths to let you add yet another personal stamp on your chosen door. Simply choose an option and we'll do the rest!

Low

<sup>\*\*</sup>Pull bars will be fitted outside as standard with a thumbturn inside.

<sup>\*</sup>Cylinder position may vary depending on the size of the door and threshold choice as each door is bespoke and made to order. Images are for illustration purposes only. Check with your Installer for more details.

### **Pull Bar Handles**

thumbturn internally

Round Steel 600mm, 1200mm, 1800mm. As standard, Pull bars are fitted externally only, with both a finger pull and

(Finish complements contemporary pull bar)