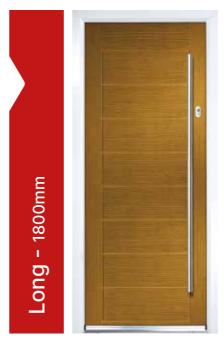

## Monza II - Solid, Augusta & Augusta Long

## With its contemporary linear etch detailing, the Monza II is a stunning door available as a glazed or solid option

Monza II Augusta Long

Monza II Augusta Long (Victory Blue) Nordic Glazing

Monza II Augusta Long (Silver Grey) Trio Diamond Glazing

Monza II Solid (Agate Grey)

Monza II Augusta

Monza II Augusta (Chartwell Green) Glacier Glazing

Monza II Solid

Monza II Augusta Long (Anthracite Grey) Triline Glazing