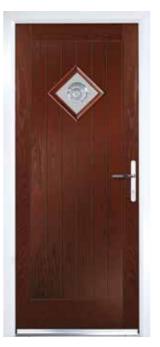

## Troon, Muirfield & Muirfield Solid

## A traditional 6 panel door with either 2 or 4 small glazing details

**Troon** (Very Berry)
Tate Glazing

Muirfield (Vanilla) Majestic Glazing

Muirfield Solid (Black)

**Muirfield Solid** 

Muirfield (Black) Midnight Black Glazing

23

**Troon** (Victory Blue)
Sycamore Glazing

Muirfield (Cotswold)
Trio Diamond Glazing

**Troon** (Agate Grey) Grace Glazing

**Troon**Shown In Chartwell Green with Midnight Black Glazing

Choose from either the patterned glazing options or a Pilkington obscured glass design. (Page 37)