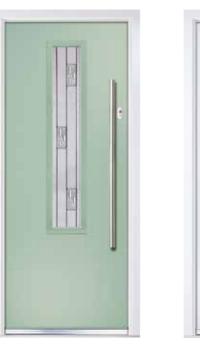

## Carnoustie, Penina & Birkdale

### **Our Most Popular Traditional Composite Doors**

Carnoustie (Agate Grey) Majestic Glazing

**Penina** (Chartwell Green) Duo Diamond Glazing

Birkdale (Black) Grace Arch Glazing

Carnoustie (Moonshine) Cameo Glazing