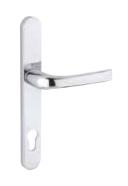

### **Make An Entrance**

Let your door really make an entrance by selecting stylish accessories. Handles can be fitted in either modern handle positions or choose a more traditional door pull fitted centrally together with the heritage lock position.

## **Door Furniture**

### **Standard Range**

### Standard Range **Colour Options**

Polished Smooth Black Chrome

Premium Antique Black

Satin

Graphite

#### **Balmoral Lever** Lever\* Handle Default handle on all doors

\* Split spindle version available

#### **Balmoral Lever** Pad Handle

Door sets with lever handles have a centrally set lock and hook locks close to the top and bottom.

All locks exceed current UK regulations and are made to high quality standards with ISO9001 and ISO14001 quality control.