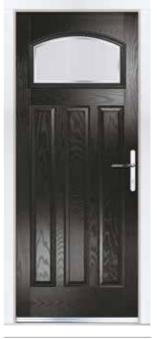

## Troon, Muirfield & Muirfield Solid

## A traditional 6 panel door with either 2 or 4 small glazing details

**Troon** (Very Berry)
Tate Glazing

Muirfield (Vanilla) Majestic Glazing

Muirfield Solid (Black)

**Muirfield Solid** 

Muirfield (Black) Midnight Black Glazing

23

**Troon** (Victory Blue)
Sycamore Glazing

Muirfield (Cotswold)
Trio Diamond Glazing

**Troon** (Agate Grey) Grace Glazing

**Troon**Shown In Chartwell Green with Midnight Black Glazing

Choose from either the patterned glazing options or a Pilkington obscured glass design. (Page 37)