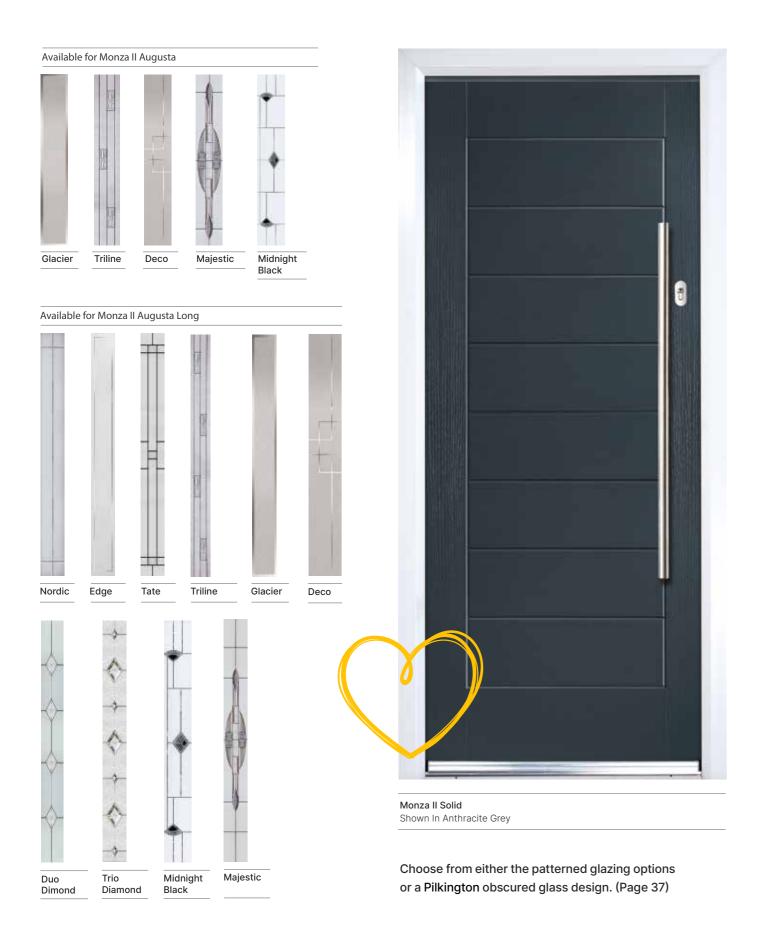

## Monza II - Solid, Augusta & Augusta Long

## With its contemporary linear etch detailing, the Monza II is a stunning door available as a glazed or solid option

Monza II Augusta Long

Monza II Augusta Long (Victory Blue) Nordic Glazing

Monza II Augusta Long (Silver Grey) Trio Diamond Glazing

Monza II Solid (Agate Grey)

Monza II Augusta

Monza II Augusta (Chartwell Green) Glacier Glazing

Monza II Solid

Monza II Augusta Long (Anthracite Grey) Triline Glazing