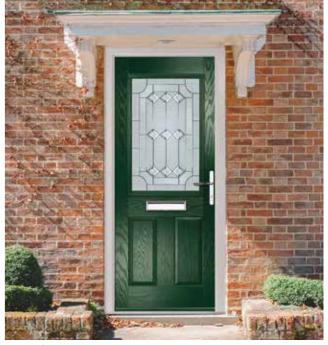

## Carnoustie, Penina & Birkdale

### **Our Most Popular Traditional Composite Doors**

Carnoustie (Agate Grey) Majestic Glazing

**Penina** (Chartwell Green) Duo Diamond Glazing

Birkdale (Black) Grace Arch Glazing

Carnoustie (Moonshine) Cameo Glazing

Carnoustie
Shown In Anthracite Grey with Edge Glazing

\* Only available with Carnousite door style

Choose from either the patterned glazing options or a Pilkington obscured glass design (Page 37)

<sup>\*\*</sup> Only available with Penina and Birkdale door styles