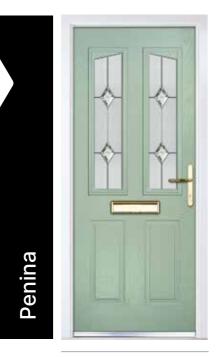

## Carnoustie, Penina & Birkdale

### **Our Most Popular Traditional Composite Doors**

Carnoustie (Agate Grey) Majestic Glazing

**Penina** (Chartwell Green) Duo Diamond Glazing

Birkdale (Black) Grace Arch Glazing

Carnoustie (Moonshine) Cameo Glazing

Carnoustie
Shown In Anthracite Grey with Edge Glazing

\* Only available with Carnousite door style

Choose from either the patterned glazing options or a Pilkington obscured glass design (Page 37)

<sup>\*\*</sup> Only available with Penina and Birkdale door styles