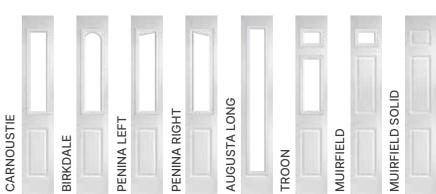

## Carnoustie, Penina & Birkdale

### **Our Most Popular Traditional Composite Doors**

Carnoustie (Agate Grey) Majestic Glazing

**Penina** (Chartwell Green) Duo Diamond Glazing

Birkdale (Black) Grace Arch Glazing

Carnoustie (Moonshine) Cameo Glazing

Carnoustie
Shown In Anthracite Grey with Edge Glazing

\* Only available with Carnousite door style

Choose from either the patterned glazing options or a Pilkington obscured glass design (Page 37)

<sup>\*\*</sup> Only available with Penina and Birkdale door styles

## Troon, Muirfield & Muirfield Solid

## A traditional 6 panel door with either 2 or 4 small glazing details

**Troon** (Very Berry)
Tate Glazing

Muirfield (Vanilla) Majestic Glazing

Muirfield Solid (Black)

**Muirfield Solid** 

Muirfield (Black) Midnight Black Glazing

23

**Troon** (Victory Blue)
Sycamore Glazing

Muirfield (Cotswold)
Trio Diamond Glazing

**Troon** (Agate Grey) Grace Glazing

**Troon**Shown In Chartwell Green with Midnight Black Glazing

Choose from either the patterned glazing options or a Pilkington obscured glass design. (Page 37)

\*Only available with

the Muirfield Door

Deco\*