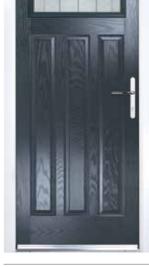

## Monza II - Solid, Augusta & Augusta Long

## With its contemporary linear etch detailing, the Monza II is a stunning door available as a glazed or solid option

Monza II Augusta Long

Monza II Augusta Long (Victory Blue) Nordic Glazing

Monza II Augusta Long (Silver Grey) Trio Diamond Glazing

Monza II Solid (Agate Grey)

Monza II Augusta

Monza II Augusta (Chartwell Green) Glacier Glazing

Monza II Solid

Monza II Augusta Long (Anthracite Grey) Triline Glazing