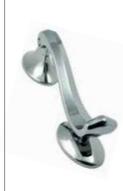

options.















MUIRFIELD SOLID

MUIRFIELD





Composite side panels are available to match selected door styles, or choose the Augusta Long which can go with any door.

## **Door Furniture**

### **Standard Range**

### Standard Range **Colour Options**







Polished Smooth Black Chrome



Premium Antique Black



Satin

Graphite

#### **Balmoral Lever** Lever\* Handle Default handle on all doors



\* Split spindle version available

#### **Balmoral Lever** Pad Handle



Door sets with lever handles have a centrally set lock and hook locks close to the top and bottom.

All locks exceed current UK regulations and are made to high quality standards with ISO9001 and ISO14001 quality control.

### Contemporary Knocker



Urn Knocker

with spyhole (Optional)

## Horsetail Knocker



### **Premium Doctor** Knocker





### PAS 24 Security Letterplate



Standard Letterplate



Architectural Letterplate (Chrome, Graphite, Gold, Antique Black)



### **Heritage Range**

Heritage Range **Colour Options** 



Graphite

Antique

Black



Chrome

Heritage Lever Lever Handle



Heritage Letterplate



Heritage Centre Door Pull Also available in Smooth Black



Heritage **Bull Ring Knocker** Also available in Smooth Black



Heritage Finger Pull Also available in Smooth Black



### **Stainless Steel Range**

#### Stainless Steel Range Colour Options



Brushed Stainless Steel

### **Pull Bar Handles**

thumbturn internally

Round Steel 600mm, 1200mm, 1800mm. As standard, Pull bars are fitted externally only, with both a finger pull and



(Finish complements contemporary pu