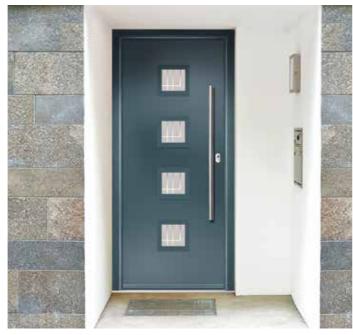

## **Urban Seminole 4**

### The urban door is a truly futuristic contemporary door with a smooth finish

**Urban Seminole 4** (Black) Cameo Glazing

Glacier

Midnight Black Bullion

Edge

Deco

Choose from either the patterned glazing options or a Pilkington obscured glass design. (Page 37)

Urban Seminole 4 (Slate) Deco Glazing

Urban Seminole 4 (Anthracite Grey) Midnight Black Glazing

Urban Seminole 4 (Silver Grey) Bullion Glazing

Urban Seminole 4 Shown In Blue With Edge Glazing

Urban Seminole 4 Shown In Bahia Blue With Glacier Glazing