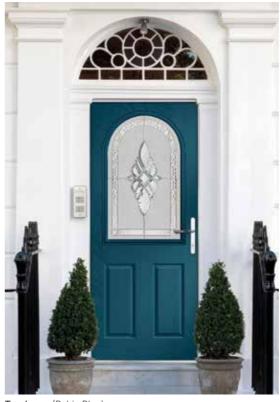

## **Turnberry & Gleneagles**

## The beautiful and classic Turnberry & Gleneagles doors feature large windows that let natural light flood your hallway

Gleneagles (Black) Tate Glazing

Gleneagles (Black) Cameo Glazing

Glacier

Edge