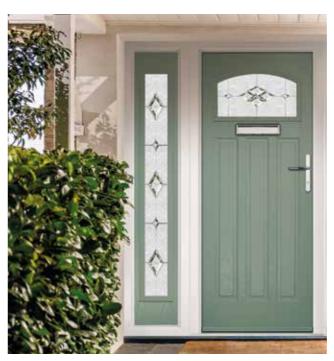

## Riviera, Portrush & Sunburst

## Make a Statement with Our Stunning and Stylish Riviera, Portrush & Sunburst Doors

Riviera
(Chartwell Green)
Duo Diamond Glazing

Portrush (Red) Grace Glazing

Portrush Sunburst (Sliver Grey) Clear Glazing\*

Riviera Shown In Blue with Oasis Glazing

Choose from either the patterned glazing options or a Pilkington obscured glass design (Page 37)

Midnight Black