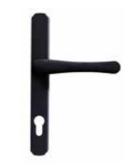

## **Door Furniture**

### **Standard Range**

#### **Balmoral Lever** Lever\* Handle Default handle on all doors

\* Split spindle version available

#### **Balmoral Lever** Pad Handle

Door sets with lever handles have a centrally set lock and hook locks close to the top and bottom.

All locks exceed current UK regulations and are made to high quality standards with ISO9001 and ISO14001 quality control.