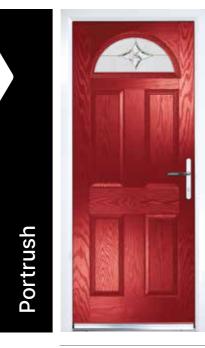

## Riviera, Portrush & Sunburst

## Make a Statement with Our Stunning and Stylish Riviera, Portrush & Sunburst Doors

Riviera
(Chartwell Green)
Duo Diamond Glazing

Portrush (Red) Grace Glazing

Portrush Sunburst (Sliver Grey) Clear Glazing\*