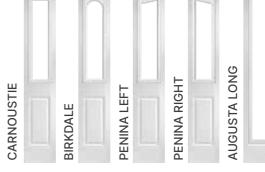

## Carnoustie, Penina & Birkdale

### **Our Most Popular Traditional Composite Doors**

Carnoustie (Agate Grey) Majestic Glazing

**Penina** (Chartwell Green) Duo Diamond Glazing

Birkdale (Black) Grace Arch Glazing

Carnoustie (Moonshine) Cameo Glazing

Carnoustie
Shown In Anthracite Grey with Edge Glazing

\* Only available with Carnousite door style

Choose from either the patterned glazing options or a Pilkington obscured glass design (Page 37)

<sup>\*\*</sup> Only available with Penina and Birkdale door styles