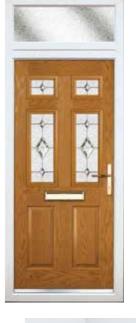

## Troon, Muirfield & Muirfield Solid

## A traditional 6 panel door with either 2 or 4 small glazing details

**Troon** (Very Berry)
Tate Glazing

Muirfield (Vanilla) Majestic Glazing

Muirfield Solid (Black)

**Muirfield Solid** 

Muirfield (Black) Midnight Black Glazing

23

**Troon** (Victory Blue)
Sycamore Glazing

Muirfield (Cotswold)
Trio Diamond Glazing

**Troon** (Agate Grey) Grace Glazing

**Troon**Shown In Chartwell Green with Midnight Black Glazing

Choose from either the patterned glazing options or a Pilkington obscured glass design. (Page 37)