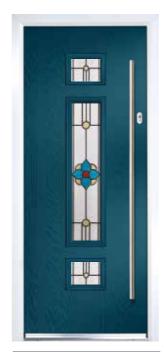

## **Traditional Doors**

Traditional doors, replicating popular timeless designs, feature defined mouldings and realistic wood-grain embossing. Suitable for a variety of homes, these doors enhance entryway appearance. With a vast selection of styles, colours, and decorative glass options, they cater to diverse tastes. Furniture can be tailored, including the choice of finger pulls instead of standard lever handles.

## **Contemporary Doors**

Grained contemporary doors replicate modern timber door styles. With colour matching cassettes to frame the glass, they offer a range of modern designs with a wide choice of glazing options.