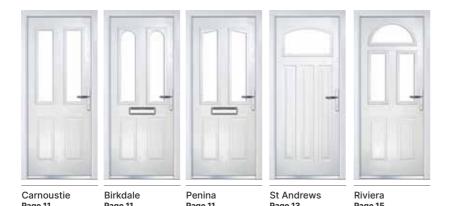

## Carnoustie, Penina & Birkdale

### **Our Most Popular Traditional Composite Doors**

Carnoustie (Agate Grey) Majestic Glazing

**Penina** (Chartwell Green) Duo Diamond Glazing

Birkdale (Black) Grace Arch Glazing

Carnoustie (Moonshine) Cameo Glazing

Carnoustie
Shown In Anthracite Grey with Edge Glazing

\* Only available with Carnousite door style

Choose from either the patterned glazing options or a Pilkington obscured glass design (Page 37)

<sup>\*\*</sup> Only available with Penina and Birkdale door styles

## **St Andrews**

## The Charming St Andrews Solid Door, Perfectly Reminiscent of the 1930s

Choose from either the patterned glazing options below or a Pilkington obscured glass design (Page 37)

Trio Diamond

Oasis

Majestic

## Riviera, Portrush & Sunburst

## Make a Statement with Our Stunning and Stylish Riviera, Portrush & Sunburst Doors

Riviera
(Chartwell Green)
Duo Diamond Glazing

Portrush (Red) Grace Glazing

Portrush Sunburst (Sliver Grey) Clear Glazing\*