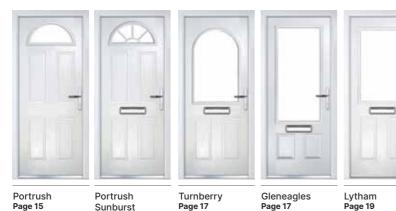

## Riviera, Portrush & Sunburst

## Make a Statement with Our Stunning and Stylish Riviera, Portrush & Sunburst Doors

Riviera
(Chartwell Green)
Duo Diamond Glazing

Portrush (Red) Grace Glazing

Portrush Sunburst (Sliver Grey) Clear Glazing\*

## **Turnberry & Gleneagles**

## The beautiful and classic Turnberry & Gleneagles doors feature large windows that let natural light flood your hallway

Gleneagles (Black) Tate Glazing

Gleneagles (Black) Cameo Glazing

Glacier

Edge

## **Lytham & Lytham Grid**

### With its large glazed area, the Lytham lets light flood through

Lytham Grid

Trio Diamond

Nordic

Midnight Black

Enclosed Mini Blind

\*Lytham grid door only available with clear or obscure glass.

Shown In Slate Grey with Nordic Glazing