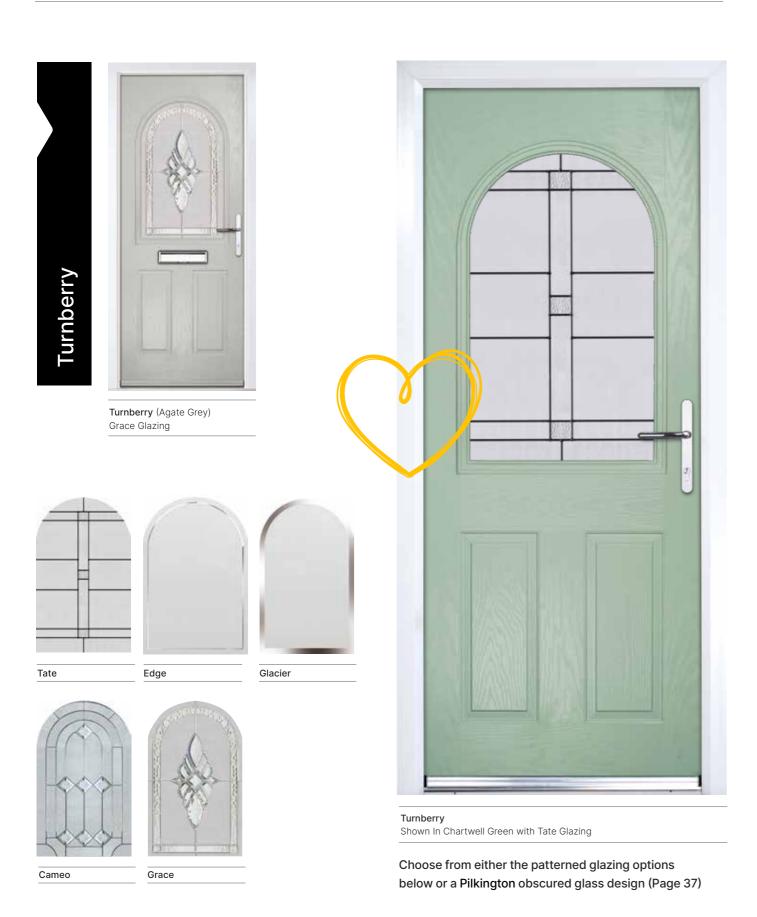

## **Turnberry & Gleneagles**

## The beautiful and classic Turnberry & Gleneagles doors feature large windows that let natural light flood your hallway

Gleneagles (Black) Tate Glazing

Gleneagles (Black) Cameo Glazing

Glacier

Edge