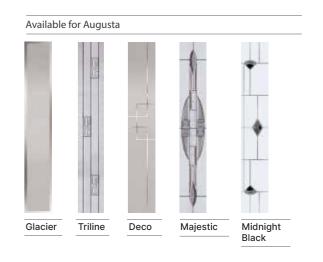

## With its simple slim glazed panel and parallel pull handle, the Augusta has a clean modern style

Augusta Long (Shadow) Triline Glazing

Augusta (Cotswold) Majestic Glazing

Choose from either the patterned glazing options or a Pilkington obscured glass design. (Page 37)

## **Decorative Glass**

### **Pilkington Obscure Patterns**

|                                               | C                       | on                      | npo                     | osi                     | te I                    | Dod               | ors                     |                         |             |                         |                         |                         |                         |                         |                  |                         |                         |                         |                         |                         |                         |                         |                         |                         |                         |
|-----------------------------------------------|-------------------------|-------------------------|-------------------------|-------------------------|-------------------------|-------------------|-------------------------|-------------------------|-------------|-------------------------|-------------------------|-------------------------|-------------------------|-------------------------|------------------|-------------------------|-------------------------|-------------------------|-------------------------|-------------------------|-------------------------|-------------------------|-------------------------|-------------------------|-------------------------|
| Decorative<br>Glass<br>Design<br>Availability | Birkdale                | Carnoustie              | Penina                  | Riviera                 | Portrush                | Portrush Sunburst | Turnberry               | Lytham                  | Lytham Grid | Troon                   | Muirfield               | St Andrews              | Gleneagles              | F/House Belfry          | F/House Belfry 3 | F/House Sunningdale     | Monza II Augusta        | Monza II Augusta Long   | Vilamoura               | Augusta                 | Augusta Long            | Seminole 4              | Urban Seminole 4        | Urban Augusta           | Urban Augusta Long      |
| Bullion                                       | Х                       | X                       | X                       | Х                       | Х                       | Х                 | Х                       | Х                       | Х           | Х                       | <b></b> ✓               | Х                       | х                       | $\overline{\mathbf{V}}$ | V                | х                       | Х                       | Х                       | X                       | х                       | Х                       | <b></b> ✓               | $\overline{\checkmark}$ | х                       | x                       |
| Duo Diamond                                   | V                       | $\overline{\checkmark}$ | $\overline{\checkmark}$ | $\overline{\checkmark}$ | V                       | X                 | X                       | X                       | Х           | V                       | V                       | X                       | X                       | X                       | X                | <b></b> ✓               | X                       | V                       | $\overline{\checkmark}$ | X                       | V                       | <b></b> ✓               | X                       | X                       | <b></b> ✓               |
| Oasis                                         | V                       | $\overline{\checkmark}$ | $\overline{\checkmark}$ | $\overline{\checkmark}$ | $\overline{\checkmark}$ | Х                 | Х                       | X                       | Х           | V                       | V                       | V                       | Х                       | Х                       | Х                | V                       | Х                       | X                       | $\overline{\checkmark}$ | X                       | X                       | <b></b> ✓               | X                       | X                       | х                       |
| Grace                                         | V                       | $\overline{\checkmark}$ | $\overline{\checkmark}$ | $\overline{\checkmark}$ | V                       | Х                 | V                       | V                       | X           | V                       | V                       | Х                       | Х                       | X                       | X                | V                       | Х                       | X                       | $\overline{\checkmark}$ | X                       | X                       | V                       | X                       | X                       | х                       |
| Glacier                                       | Х                       | $\overline{\checkmark}$ | X                       | <b></b> ✓               | $\overline{\checkmark}$ | Х                 | $\overline{\checkmark}$ | $\overline{\checkmark}$ | Х           | $\overline{\checkmark}$ | $\overline{\checkmark}$ | V                       | $\overline{\checkmark}$ | $\overline{\checkmark}$ | V                | V                       | $\overline{\checkmark}$ | V                       | $\overline{\checkmark}$ | $\overline{\checkmark}$ | V                       | V                       | V                       | V                       | $\overline{\checkmark}$ |
| Nordic                                        | Х                       | $\overline{\checkmark}$ | X                       | Х                       | X                       | Х                 | Х                       | $\overline{\checkmark}$ | Х           | Х                       | $\overline{\checkmark}$ | Х                       | Х                       | X                       | Х                | Х                       | Х                       | V                       | $\overline{\checkmark}$ | X                       | V                       | V                       | Х                       | X                       | $\overline{\checkmark}$ |
| Triline                                       | V                       | $\overline{\checkmark}$ | $\overline{\checkmark}$ | Х                       | X                       | Х                 | X                       | X                       | Х           | Х                       | $\overline{\checkmark}$ | X                       | Х                       | X                       | Х                | Х                       | $\overline{\checkmark}$ | $\overline{\checkmark}$ | $\overline{\checkmark}$ | $\overline{\checkmark}$ | V                       | $\overline{\checkmark}$ | Х                       | $\overline{\checkmark}$ | $\overline{\checkmark}$ |
| Midnight Black                                | V                       | $\overline{\checkmark}$ | $\overline{\checkmark}$ | V                       | V                       | X                 | X                       | $\overline{\checkmark}$ | X           | V                       | $\overline{\checkmark}$ | X                       | X                       | X                       | X                | V                       | V                       | V                       | $\overline{\checkmark}$ | $\overline{\checkmark}$ | $\overline{\checkmark}$ | $\overline{\mathbf{V}}$ | $\overline{\checkmark}$ | $\overline{\checkmark}$ | $\overline{\checkmark}$ |
| Majestic                                      | X                       | $\overline{\checkmark}$ | X                       | $\overline{\checkmark}$ | V                       | X                 | X                       | $\overline{\checkmark}$ | X           | $\overline{\checkmark}$ | V                       | V                       | $\overline{\checkmark}$ | X                       | X                | V                       | $\overline{\checkmark}$ | V                       | $\overline{\checkmark}$ | $\overline{\checkmark}$ | V                       | $\overline{\mathbf{V}}$ | X                       | $\overline{\checkmark}$ | $\overline{\checkmark}$ |
| Cameo                                         | $\overline{\checkmark}$ | $\overline{\checkmark}$ | $\overline{\checkmark}$ | $\overline{\checkmark}$ | V                       | X                 | $\overline{\checkmark}$ | $\overline{\checkmark}$ | X           | $\overline{\checkmark}$ | $\overline{\checkmark}$ | V                       | $\overline{\checkmark}$ | $\overline{\mathbf{V}}$ | V                | V                       | X                       | X                       | $\overline{\checkmark}$ | X                       | X                       | $\overline{\mathbf{V}}$ | $\overline{\checkmark}$ | X                       | X                       |
| Edge                                          | X                       | $\overline{\checkmark}$ | X                       | $\overline{\checkmark}$ | V                       | X                 | $\overline{\checkmark}$ | $\overline{\checkmark}$ | X           | $\overline{\checkmark}$ | $\overline{\checkmark}$ | V                       | $\overline{\checkmark}$ | V                       | V                | V                       | X                       | V                       | $\overline{\checkmark}$ | X                       | V                       | $\overline{\mathbf{V}}$ | $\overline{\checkmark}$ | X                       | $\overline{\checkmark}$ |
| Trio Diamond                                  | $\overline{\checkmark}$ | $\overline{\checkmark}$ | $\overline{\checkmark}$ | $\overline{\checkmark}$ | $\overline{\checkmark}$ | Х                 | X                       | $\overline{\checkmark}$ | X           | $\overline{\checkmark}$ | $\overline{\checkmark}$ | $\overline{\checkmark}$ | $\overline{\checkmark}$ | X                       | Х                | $\overline{\mathbf{V}}$ | X                       | $\overline{\checkmark}$ | $\overline{\checkmark}$ | X                       | V                       | $\overline{\mathbf{V}}$ | Х                       | X                       | $\overline{\mathbf{V}}$ |
| Deco                                          | V                       | $\overline{\checkmark}$ | <b></b> ✓               | Х                       | X                       | Х                 | X                       | X                       | X           | X                       | $\overline{\checkmark}$ | X                       | Х                       | $\overline{\checkmark}$ | V                | X                       | V                       | V                       | $\overline{\checkmark}$ | V                       | V                       | V                       | V                       | V                       | $\overline{\checkmark}$ |
| Sycamore                                      | V                       | V                       | V                       | Х                       | X                       | Х                 | X                       | X                       | X           | $\overline{\checkmark}$ | $\overline{\checkmark}$ | X                       | Х                       | Х                       | X                | $\overline{\mathbf{V}}$ | X                       | X                       | $\overline{\checkmark}$ | Х                       | X                       | $\overline{\checkmark}$ | X                       | X                       | X                       |
| Tate                                          | V                       | $\overline{\checkmark}$ | $\overline{\mathbf{V}}$ | $\overline{\checkmark}$ | V                       | Х                 | V                       | V                       | X           | V                       | $\overline{\checkmark}$ | V                       | $\overline{\mathbf{V}}$ | Х                       | Х                | <b></b> ✓               | Х                       | V                       | $\overline{\checkmark}$ | Х                       | V                       | $\overline{\mathbf{V}}$ | X                       | X                       | $\overline{\checkmark}$ |
| Enclosed Mini Blind                           | Х                       | X                       | X                       | Х                       | Χ                       | Х                 | Х                       | V                       | X           | X                       | X                       | X                       | Х                       | Х                       | Х                | X                       | X                       | X                       | X                       | X                       | X                       | X                       | X                       | X                       | X                       |