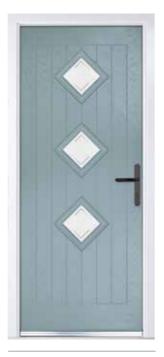

## Carnoustie, Penina & Birkdale

### **Our Most Popular Traditional Composite Doors**

Carnoustie (Agate Grey) Majestic Glazing

**Penina** (Chartwell Green) Duo Diamond Glazing

Birkdale (Black) Grace Arch Glazing

Carnoustie (Moonshine) Cameo Glazing

Carnoustie
Shown In Anthracite Grey with Edge Glazing

\* Only available with Carnousite door style

Choose from either the patterned glazing options or a Pilkington obscured glass design (Page 37)

<sup>\*\*</sup> Only available with Penina and Birkdale door styles