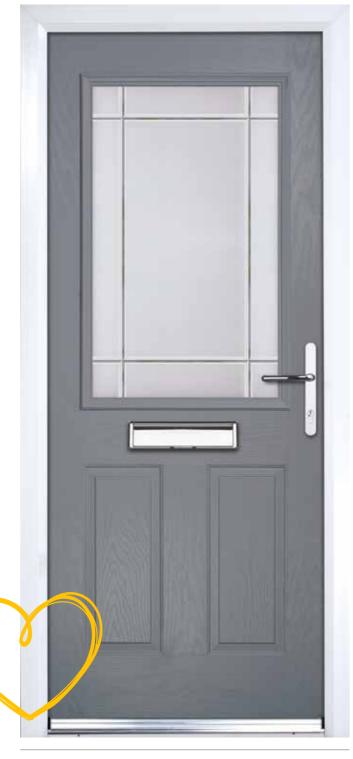

Our Composite Door Collection is a complete range of thermally efficient composite doors manufactured to the highest quality standards. Choose from Traditional or Contemporary Styles to best suit your home.

## **Traditional Doors**

Traditional doors, replicating popular timeless designs, feature defined mouldings and realistic wood-grain embossing. Suitable for a variety of homes, these doors enhance entryway appearance. With a vast selection of styles, colours, and decorative glass options, they cater to diverse tastes. Furniture can be tailored, including the choice of finger pulls instead of standard lever handles.