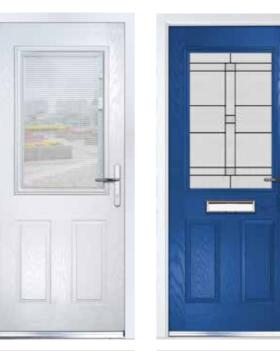

Our Composite Door Collection is a complete range of thermally efficient composite doors manufactured to the highest quality standards. Choose from Traditional or Contemporary Styles to best suit your home.

## **Traditional Doors**

Traditional doors, replicating popular timeless designs, feature defined mouldings and realistic wood-grain embossing. Suitable for a variety of homes, these doors enhance entryway appearance. With a vast selection of styles, colours, and decorative glass options, they cater to diverse tastes. Furniture can be tailored, including the choice of finger pulls instead of standard lever handles.

## **Contemporary Doors**

Grained contemporary doors replicate modern timber door styles. With colour matching cassettes to frame the glass, they offer a range of modern designs with a wide choice of glazing options.