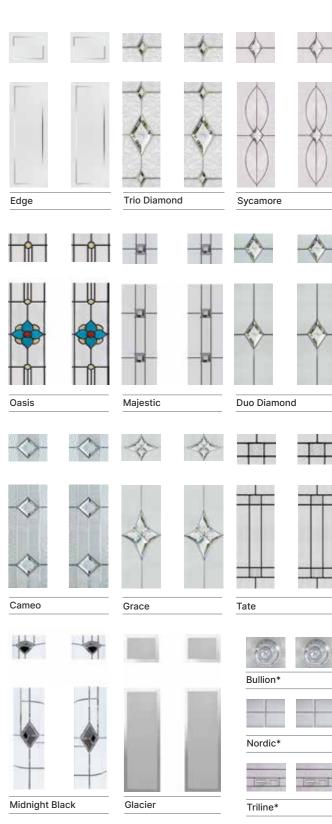

## **Decorative Glass**

### **Pilkington Obscure Patterns**

|                                               | C                       | on                      | npo                     | osi                     | te I                    | Dod               | ors                     |                         |             |                         |                         |                         |                         |                         |                  |                         |                         |                         |                         |                         |                         |                         |                         |                         |                         |
|-----------------------------------------------|-------------------------|-------------------------|-------------------------|-------------------------|-------------------------|-------------------|-------------------------|-------------------------|-------------|-------------------------|-------------------------|-------------------------|-------------------------|-------------------------|------------------|-------------------------|-------------------------|-------------------------|-------------------------|-------------------------|-------------------------|-------------------------|-------------------------|-------------------------|-------------------------|
| Decorative<br>Glass<br>Design<br>Availability | Birkdale                | Carnoustie              | Penina                  | Riviera                 | Portrush                | Portrush Sunburst | Turnberry               | Lytham                  | Lytham Grid | Troon                   | Muirfield               | St Andrews              | Gleneagles              | F/House Belfry          | F/House Belfry 3 | F/House Sunningdale     | Monza II Augusta        | Monza II Augusta Long   | Vilamoura               | Augusta                 | Augusta Long            | Seminole 4              | Urban Seminole 4        | Urban Augusta           | Urban Augusta Long      |
| Bullion                                       | Х                       | X                       | X                       | Х                       | Х                       | Х                 | Х                       | Х                       | Х           | Х                       | <b></b> ✓               | Х                       | х                       | $\overline{\mathbf{V}}$ | V                | х                       | Х                       | Х                       | X                       | х                       | Х                       | <b></b> ✓               | $\overline{\checkmark}$ | х                       | x                       |
| Duo Diamond                                   | V                       | $\overline{\checkmark}$ | $\overline{\checkmark}$ | $\overline{\checkmark}$ | V                       | X                 | X                       | X                       | Х           | V                       | V                       | X                       | X                       | X                       | X                | <b></b> ✓               | X                       | V                       | $\overline{\checkmark}$ | X                       | V                       | <b></b> ✓               | X                       | X                       | <b></b> ✓               |
| Oasis                                         | V                       | $\overline{\checkmark}$ | $\overline{\checkmark}$ | $\overline{\checkmark}$ | $\overline{\checkmark}$ | Х                 | Х                       | X                       | Х           | V                       | V                       | V                       | Х                       | Х                       | Х                | V                       | Х                       | X                       | $\overline{\checkmark}$ | X                       | X                       | <b></b> ✓               | X                       | X                       | х                       |
| Grace                                         | V                       | $\overline{\checkmark}$ | $\overline{\checkmark}$ | $\overline{\checkmark}$ | V                       | Х                 | V                       | V                       | X           | V                       | V                       | Х                       | Х                       | X                       | X                | V                       | Х                       | X                       | $\overline{\checkmark}$ | X                       | X                       | V                       | X                       | X                       | х                       |
| Glacier                                       | Х                       | $\overline{\checkmark}$ | X                       | <b></b> ✓               | $\overline{\checkmark}$ | Х                 | $\overline{\checkmark}$ | $\overline{\checkmark}$ | Х           | $\overline{\checkmark}$ | $\overline{\checkmark}$ | V                       | $\overline{\checkmark}$ | $\overline{\checkmark}$ | V                | V                       | $\overline{\checkmark}$ | V                       | $\overline{\checkmark}$ | $\overline{\checkmark}$ | V                       | V                       | V                       | V                       | $\overline{\checkmark}$ |
| Nordic                                        | Х                       | $\overline{\checkmark}$ | X                       | Х                       | X                       | Х                 | Х                       | $\overline{\checkmark}$ | Х           | Х                       | $\overline{\checkmark}$ | Х                       | Х                       | X                       | Х                | Х                       | Х                       | V                       | $\overline{\checkmark}$ | X                       | V                       | V                       | Х                       | X                       | $\overline{\checkmark}$ |
| Triline                                       | V                       | $\overline{\checkmark}$ | $\overline{\checkmark}$ | Х                       | X                       | Х                 | X                       | X                       | Х           | Х                       | $\overline{\checkmark}$ | X                       | Х                       | X                       | Х                | Х                       | $\overline{\checkmark}$ | $\overline{\checkmark}$ | $\overline{\checkmark}$ | $\overline{\checkmark}$ | V                       | $\overline{\checkmark}$ | Х                       | $\overline{\checkmark}$ | $\overline{\checkmark}$ |
| Midnight Black                                | V                       | $\overline{\checkmark}$ | $\overline{\checkmark}$ | V                       | V                       | X                 | X                       | $\overline{\checkmark}$ | X           | V                       | $\overline{\checkmark}$ | X                       | X                       | X                       | X                | V                       | V                       | V                       | $\overline{\checkmark}$ | $\overline{\checkmark}$ | $\overline{\checkmark}$ | $\overline{\mathbf{V}}$ | $\overline{\checkmark}$ | $\overline{\checkmark}$ | $\overline{\checkmark}$ |
| Majestic                                      | X                       | $\overline{\checkmark}$ | X                       | $\overline{\checkmark}$ | V                       | X                 | X                       | $\overline{\checkmark}$ | X           | $\overline{\checkmark}$ | V                       | V                       | $\overline{\checkmark}$ | X                       | X                | V                       | $\overline{\checkmark}$ | V                       | $\overline{\checkmark}$ | $\overline{\checkmark}$ | V                       | $\overline{\mathbf{V}}$ | X                       | $\overline{\checkmark}$ | $\overline{\checkmark}$ |
| Cameo                                         | $\overline{\checkmark}$ | $\overline{\checkmark}$ | $\overline{\checkmark}$ | $\overline{\checkmark}$ | V                       | X                 | $\overline{\checkmark}$ | $\overline{\checkmark}$ | X           | $\overline{\checkmark}$ | $\overline{\checkmark}$ | V                       | $\overline{\checkmark}$ | $\overline{\mathbf{V}}$ | V                | V                       | X                       | X                       | $\overline{\checkmark}$ | X                       | X                       | $\overline{\mathbf{V}}$ | $\overline{\checkmark}$ | X                       | X                       |
| Edge                                          | X                       | $\overline{\checkmark}$ | X                       | $\overline{\checkmark}$ | V                       | X                 | $\overline{\checkmark}$ | $\overline{\checkmark}$ | X           | $\overline{\checkmark}$ | $\overline{\checkmark}$ | V                       | $\overline{\checkmark}$ | V                       | V                | V                       | X                       | V                       | $\overline{\checkmark}$ | X                       | V                       | $\overline{\mathbf{V}}$ | $\overline{\checkmark}$ | X                       | $\overline{\checkmark}$ |
| Trio Diamond                                  | $\overline{\checkmark}$ | $\overline{\checkmark}$ | $\overline{\checkmark}$ | $\overline{\checkmark}$ | $\overline{\checkmark}$ | Х                 | X                       | $\overline{\checkmark}$ | X           | $\overline{\checkmark}$ | $\overline{\checkmark}$ | $\overline{\checkmark}$ | $\overline{\checkmark}$ | X                       | Х                | $\overline{\mathbf{V}}$ | X                       | $\overline{\checkmark}$ | $\overline{\checkmark}$ | X                       | V                       | $\overline{\mathbf{V}}$ | Х                       | X                       | $\overline{\mathbf{V}}$ |
| Deco                                          | V                       | $\overline{\checkmark}$ | <b></b> ✓               | Х                       | X                       | Х                 | X                       | X                       | X           | X                       | $\overline{\checkmark}$ | X                       | Х                       | $\overline{\checkmark}$ | V                | X                       | V                       | V                       | $\overline{\checkmark}$ | V                       | V                       | V                       | V                       | V                       | $\overline{\checkmark}$ |
| Sycamore                                      | V                       | V                       | V                       | Х                       | X                       | Х                 | X                       | X                       | X           | $\overline{\checkmark}$ | $\overline{\checkmark}$ | X                       | Х                       | Х                       | X                | $\overline{\mathbf{V}}$ | X                       | X                       | $\overline{\checkmark}$ | Х                       | X                       | $\overline{\checkmark}$ | X                       | X                       | X                       |
| Tate                                          | V                       | $\overline{\checkmark}$ | $\overline{\mathbf{V}}$ | $\overline{\checkmark}$ | V                       | Х                 | V                       | V                       | X           | V                       | $\overline{\checkmark}$ | V                       | $\overline{\mathbf{V}}$ | Х                       | Х                | <b></b> ✓               | Х                       | V                       | $\overline{\checkmark}$ | Х                       | V                       | $\overline{\mathbf{V}}$ | X                       | X                       | $\overline{\checkmark}$ |
| Enclosed Mini Blind                           | Х                       | X                       | X                       | Х                       | Χ                       | Х                 | Х                       | V                       | X           | X                       | X                       | X                       | Х                       | Х                       | Х                | X                       | X                       | X                       | X                       | X                       | X                       | X                       | X                       | X                       | X                       |