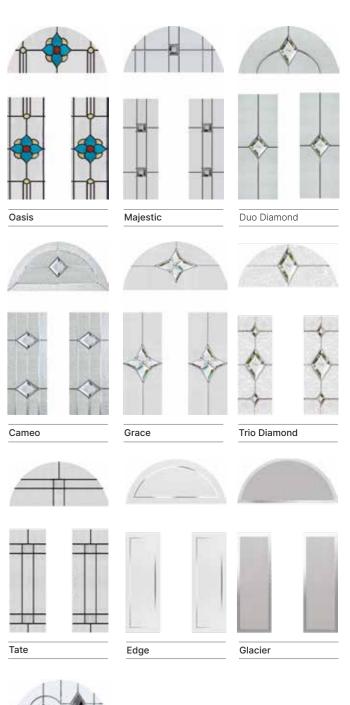

## **Decorative Glass**

### **Pilkington Obscure Patterns**

|                                               | C                       | on                      | npo                     | osi                     | te I                    | Dod               | ors                     |                         |             |                         |                         |                         |                         |                         |                  |                         |                         |                         |                         |                         |                         |                         |                         |                         |                         |
|-----------------------------------------------|-------------------------|-------------------------|-------------------------|-------------------------|-------------------------|-------------------|-------------------------|-------------------------|-------------|-------------------------|-------------------------|-------------------------|-------------------------|-------------------------|------------------|-------------------------|-------------------------|-------------------------|-------------------------|-------------------------|-------------------------|-------------------------|-------------------------|-------------------------|-------------------------|
| Decorative<br>Glass<br>Design<br>Availability | Birkdale                | Carnoustie              | Penina                  | Riviera                 | Portrush                | Portrush Sunburst | Turnberry               | Lytham                  | Lytham Grid | Troon                   | Muirfield               | St Andrews              | Gleneagles              | F/House Belfry          | F/House Belfry 3 | F/House Sunningdale     | Monza II Augusta        | Monza II Augusta Long   | Vilamoura               | Augusta                 | Augusta Long            | Seminole 4              | Urban Seminole 4        | Urban Augusta           | Urban Augusta Long      |
| Bullion                                       | Х                       | X                       | X                       | Х                       | Х                       | Х                 | Х                       | Х                       | Х           | Х                       | <b></b> ✓               | Х                       | х                       | $\overline{\mathbf{V}}$ | V                | х                       | Х                       | Х                       | X                       | х                       | Х                       | <b></b> ✓               | $\overline{\checkmark}$ | х                       | x                       |
| Duo Diamond                                   | V                       | $\overline{\checkmark}$ | $\overline{\checkmark}$ | $\overline{\checkmark}$ | V                       | X                 | X                       | X                       | Х           | V                       | V                       | X                       | X                       | X                       | X                | <b></b> ✓               | X                       | V                       | $\overline{\checkmark}$ | X                       | V                       | <b></b> ✓               | X                       | X                       | <b></b> ✓               |
| Oasis                                         | V                       | $\overline{\checkmark}$ | $\overline{\checkmark}$ | $\overline{\checkmark}$ | $\overline{\checkmark}$ | Х                 | Х                       | X                       | Х           | V                       | V                       | V                       | Х                       | Х                       | Х                | V                       | Х                       | X                       | $\overline{\checkmark}$ | X                       | X                       | <b></b> ✓               | X                       | X                       | х                       |
| Grace                                         | V                       | $\overline{\checkmark}$ | $\overline{\checkmark}$ | $\overline{\checkmark}$ | V                       | Х                 | V                       | V                       | X           | V                       | V                       | Х                       | Х                       | X                       | X                | V                       | Х                       | X                       | $\overline{\checkmark}$ | X                       | X                       | V                       | X                       | X                       | х                       |
| Glacier                                       | Х                       | $\overline{\checkmark}$ | X                       | <b></b> ✓               | $\overline{\checkmark}$ | Х                 | $\overline{\checkmark}$ | $\overline{\checkmark}$ | Х           | $\overline{\checkmark}$ | $\overline{\checkmark}$ | V                       | $\overline{\checkmark}$ | $\overline{\checkmark}$ | V                | V                       | $\overline{\checkmark}$ | V                       | $\overline{\checkmark}$ | $\overline{\checkmark}$ | V                       | V                       | V                       | V                       | $\overline{\checkmark}$ |
| Nordic                                        | Х                       | $\overline{\checkmark}$ | X                       | Х                       | X                       | Х                 | Х                       | $\overline{\checkmark}$ | Х           | Х                       | $\overline{\checkmark}$ | Х                       | Х                       | X                       | Х                | Х                       | Х                       | V                       | $\overline{\checkmark}$ | X                       | V                       | V                       | Х                       | X                       | $\overline{\checkmark}$ |
| Triline                                       | V                       | $\overline{\checkmark}$ | $\overline{\checkmark}$ | Х                       | X                       | Х                 | X                       | X                       | Х           | Х                       | $\overline{\checkmark}$ | X                       | Х                       | X                       | Х                | Х                       | $\overline{\checkmark}$ | $\overline{\checkmark}$ | $\overline{\checkmark}$ | $\overline{\checkmark}$ | V                       | $\overline{\checkmark}$ | Х                       | $\overline{\checkmark}$ | $\overline{\checkmark}$ |
| Midnight Black                                | V                       | $\overline{\checkmark}$ | $\overline{\checkmark}$ | V                       | V                       | X                 | X                       | $\overline{\checkmark}$ | X           | V                       | $\overline{\checkmark}$ | X                       | X                       | X                       | X                | V                       | V                       | V                       | $\overline{\checkmark}$ | $\overline{\checkmark}$ | $\overline{\checkmark}$ | $\overline{\mathbf{V}}$ | $\overline{\checkmark}$ | $\overline{\checkmark}$ | $\overline{\checkmark}$ |
| Majestic                                      | X                       | $\overline{\checkmark}$ | X                       | $\overline{\checkmark}$ | V                       | X                 | X                       | $\overline{\checkmark}$ | X           | $\overline{\checkmark}$ | V                       | V                       | $\overline{\checkmark}$ | X                       | X                | V                       | $\overline{\checkmark}$ | V                       | $\overline{\checkmark}$ | $\overline{\checkmark}$ | V                       | $\overline{\mathbf{V}}$ | X                       | $\overline{\checkmark}$ | $\overline{\checkmark}$ |
| Cameo                                         | $\overline{\checkmark}$ | $\overline{\checkmark}$ | $\overline{\checkmark}$ | $\overline{\checkmark}$ | V                       | X                 | $\overline{\checkmark}$ | $\overline{\checkmark}$ | X           | $\overline{\checkmark}$ | $\overline{\checkmark}$ | V                       | $\overline{\checkmark}$ | $\overline{\mathbf{V}}$ | V                | V                       | X                       | X                       | $\overline{\checkmark}$ | X                       | X                       | $\overline{\mathbf{V}}$ | $\overline{\checkmark}$ | X                       | X                       |
| Edge                                          | X                       | $\overline{\checkmark}$ | X                       | $\overline{\checkmark}$ | V                       | X                 | $\overline{\checkmark}$ | $\overline{\checkmark}$ | X           | $\overline{\checkmark}$ | $\overline{\checkmark}$ | V                       | $\overline{\checkmark}$ | V                       | V                | V                       | X                       | V                       | $\overline{\checkmark}$ | X                       | V                       | $\overline{\mathbf{V}}$ | $\overline{\checkmark}$ | X                       | $\overline{\checkmark}$ |
| Trio Diamond                                  | $\overline{\checkmark}$ | $\overline{\checkmark}$ | $\overline{\checkmark}$ | $\overline{\checkmark}$ | $\overline{\checkmark}$ | Х                 | X                       | $\overline{\checkmark}$ | X           | $\overline{\checkmark}$ | $\overline{\checkmark}$ | $\overline{\checkmark}$ | $\overline{\checkmark}$ | X                       | Х                | $\overline{\mathbf{V}}$ | X                       | $\overline{\checkmark}$ | $\overline{\checkmark}$ | X                       | V                       | $\overline{\mathbf{V}}$ | Х                       | X                       | $\overline{\mathbf{V}}$ |
| Deco                                          | V                       | $\overline{\checkmark}$ | <b></b> ✓               | Х                       | X                       | Х                 | X                       | X                       | X           | X                       | $\overline{\checkmark}$ | X                       | Х                       | $\overline{\checkmark}$ | V                | X                       | V                       | V                       | $\overline{\checkmark}$ | V                       | V                       | V                       | V                       | V                       | $\overline{\checkmark}$ |
| Sycamore                                      | V                       | V                       | V                       | Х                       | X                       | Х                 | X                       | X                       | X           | $\overline{\checkmark}$ | $\overline{\checkmark}$ | X                       | Х                       | Х                       | X                | $\overline{\mathbf{V}}$ | X                       | X                       | $\overline{\checkmark}$ | Х                       | X                       | $\overline{\checkmark}$ | X                       | X                       | X                       |
| Tate                                          | V                       | $\overline{\checkmark}$ | $\overline{\mathbf{V}}$ | $\overline{\checkmark}$ | V                       | Х                 | V                       | V                       | X           | V                       | $\overline{\checkmark}$ | V                       | $\overline{\mathbf{V}}$ | Х                       | Х                | <b></b> ✓               | Х                       | V                       | $\overline{\checkmark}$ | Х                       | V                       | $\overline{\mathbf{V}}$ | X                       | X                       | $\overline{\checkmark}$ |
| Enclosed Mini Blind                           | Х                       | X                       | X                       | Х                       | Χ                       | Х                 | Х                       | V                       | X           | X                       | X                       | X                       | Х                       | Х                       | Х                | X                       | X                       | X                       | X                       | X                       | X                       | X                       | X                       | X                       | X                       |