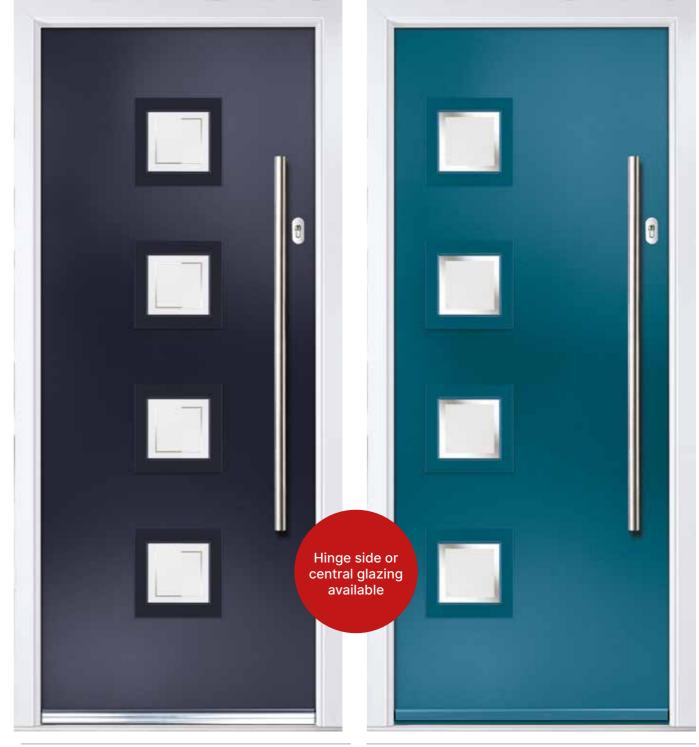

Many doors offer the option of central glazing or offset glazing on the hinge side.

## **Urban Doors**

The Urban range of modern doors has a smooth finish, creating a clean, modern look.

**Side Lights and Top Lights** 

More information on page 38.

For larger openings, we offer a range of sidelights and toplights to complement the composite door. With a multitude of frame options

## Urban Augusta is a smooth futuristic door which allows plenty of light into your home

Urban Augusta Long (Anthracite Grey) Edge Glazing

Urban Augusta (Chartwell Green) Triline Glazing

Urban Augusta Long (Agate Grey) Trio Diamond Glazing