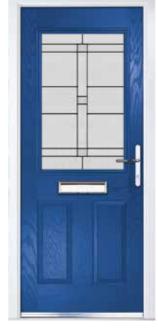

## **Urban Seminole 4**

### The urban door is a truly futuristic contemporary door with a smooth finish

**Urban Seminole 4** (Black) Cameo Glazing

Glacier

Midnight Black Bullion

Edge

Deco

Choose from either the patterned glazing options or a Pilkington obscured glass design. (Page 37)

Urban Seminole 4 (Slate) Deco Glazing

Urban Seminole 4 (Anthracite Grey) Midnight Black Glazing

Urban Seminole 4 (Silver Grey) Bullion Glazing

Urban Seminole 4 Shown In Blue With Edge Glazing

Urban Seminole 4 Shown In Bahia Blue With Glacier Glazing