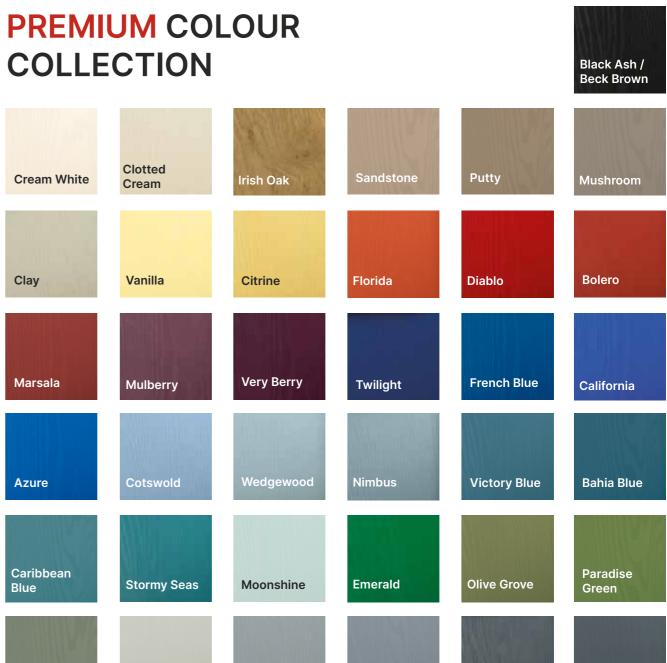

## Frame Colour **Options**

Additional colours and finishes available upon request.

Some colours may be special order depending on door opening direction and outerframe thickness. Please check with your installer/ supplier.

Frame colours may differ slightly from door colours.

|                 | 1               |
|-----------------|-----------------|
| EXTERNAL        | INTERNAL        |
| White           | White           |
| White Ash       | White Ash       |
| Golden Oak      | Golden Oak      |
| Golden Oak      | White           |
| Rosewood        | Rosewood        |
| Rosewood        | White           |
| Irish Oak       | White           |
| Anthracite Grey | Anthracite Grey |
| Anthracite Grey | White           |
| Black Ash       | Black Ash       |
| Black Ash       | White           |
| Slate Grey      | White           |
| Chartwell Green | White           |
| Cream White     | White           |
|                 |                 |