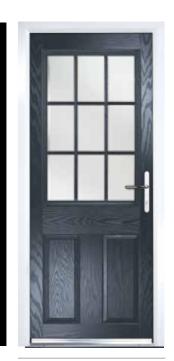

## **Lytham & Lytham Grid**

### With its large glazed area, the Lytham lets light flood through

Lytham Grid

Trio Diamond

Nordic

Midnight Black

Enclosed Mini Blind

\*Lytham grid door only available with clear or obscure glass.

Shown In Slate Grey with Nordic Glazing

Lytham (Azure) Tate Glazing

Clear Glazing\*

Lytham (Green) Cameo Glazing