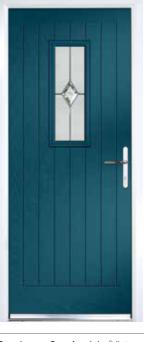

## Seminole 4

Midnight Black Glazing

### A mediterranean style with four decorative lites allowing light to stream in without compromising your privacy

Seminole 4 (Moonshine) Cameo Glazing

Nordic

Duo Diamond

Glacier

Choose from either the patterned glazing options or a Pilkington obscured glass design (Page 37)

Seminole 4 (Citrine) Sycamore Glazing

Seminole 4 Shown In Victory Blue with Nordic Glazing

Seminole 4 Shown In Bolero with Edge Glazing