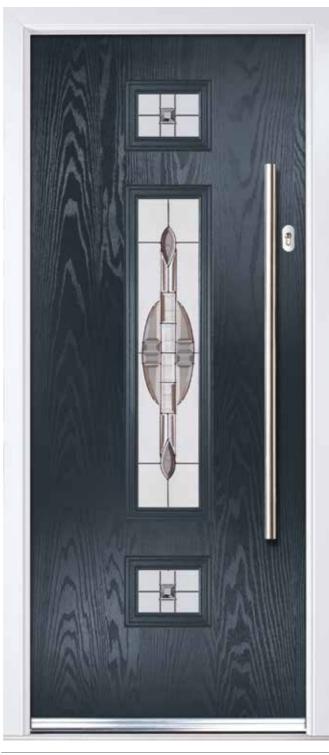

### **Make An Entrance**

Let your door really make an entrance by selecting stylish accessories. Handles can be fitted in either modern handle positions or choose a more traditional door pull fitted centrally together with the heritage lock position.

Stunning glazing options allow you to flood your hallway with light, compliment the colour of the door with coloured glass, or maintain your privacy by choosing a solid door panel.

No need to worry about heat loss either as our doors are well insulated and we only use the most energy efficient glass.

Our Composite Door Collection is a complete range of thermally efficient composite doors manufactured to the highest quality standards. Choose from Traditional or Contemporary Styles to best suit your home.