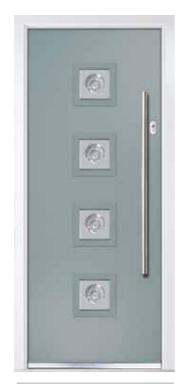

## Seminole 4

Midnight Black Glazing

### A mediterranean style with four decorative lites allowing light to stream in without compromising your privacy

Seminole 4 (Moonshine) Cameo Glazing

Nordic

Duo Diamond

Glacier

Choose from either the patterned glazing options or a Pilkington obscured glass design (Page 37)

Seminole 4 (Citrine) Sycamore Glazing

Seminole 4 Shown In Victory Blue with Nordic Glazing

Seminole 4 Shown In Bolero with Edge Glazing