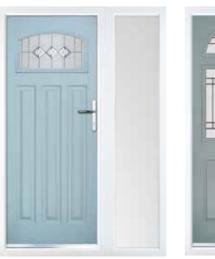

## **Traditional Doors**

Traditional doors, replicating popular timeless designs, feature defined mouldings and realistic wood-grain embossing. Suitable for a variety of homes, these doors enhance entryway appearance. With a vast selection of styles, colours, and decorative glass options, they cater to diverse tastes. Furniture can be tailored, including the choice of finger pulls instead of standard lever handles.

## Carnoustie, Penina & Birkdale

### **Our Most Popular Traditional Composite Doors**

Carnoustie (Agate Grey) Majestic Glazing

**Penina** (Chartwell Green) Duo Diamond Glazing

Birkdale (Black) Grace Arch Glazing

Carnoustie (Moonshine) Cameo Glazing