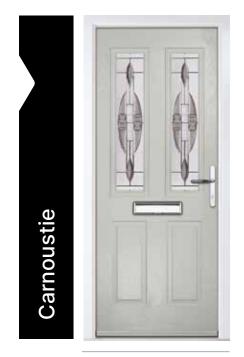

## Carnoustie, Penina & Birkdale

### **Our Most Popular Traditional Composite Doors**

Carnoustie (Agate Grey) Majestic Glazing

**Penina** (Chartwell Green) Duo Diamond Glazing

Birkdale (Black) Grace Arch Glazing

Carnoustie (Moonshine) Cameo Glazing

Carnoustie
Shown In Anthracite Grey with Edge Glazing

\* Only available with Carnousite door style

Choose from either the patterned glazing options or a Pilkington obscured glass design (Page 37)

<sup>\*\*</sup> Only available with Penina and Birkdale door styles