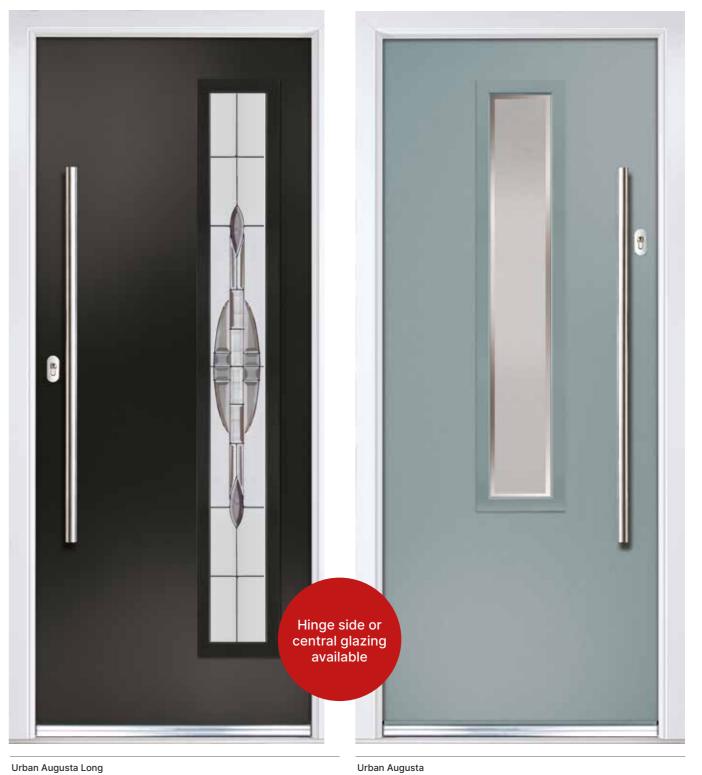

## **Urban Augusta / Urban Augusta Long**

## Urban Augusta is a smooth futuristic door which allows plenty of light into your home

Urban Augusta Long (Anthracite Grey) Edge Glazing

Urban Augusta (Chartwell Green) Triline Glazing

Urban Augusta Long (Agate Grey) Trio Diamond Glazing

Urban Augusta (White) Deco Glazing

Choose from either the patterned glazing options or a Pilkington obscured glass design. (Page 37)

Urban Augusta Shown In Black With Majestic Glazing Shown In Silver Grey With Glacier Glazing