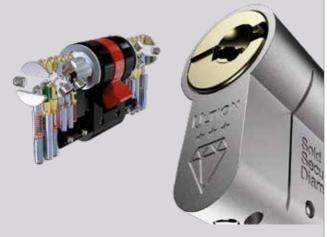

# Lockdown mode Hidden locks engage when attacked

## **Your Door** The Weak **Point**

Millions of doors in the UK can be opened quietly in under 10 seconds with normal tools.

Even the most secure multipoint hook mechanisms are disabled when the cylinder lock is snapped.

Securing your doors with Ultion defends your home from this and all other known attack methods.

74% of intruders go through the door

43% get through the door by forcing the lock

forced locks are snapped

£2000 **GUARANTEE** 

If an intruder snaps Ultion and breaks into your home we'll pay you £2000.

Register your lock for free www.ultion-lock.co.uk