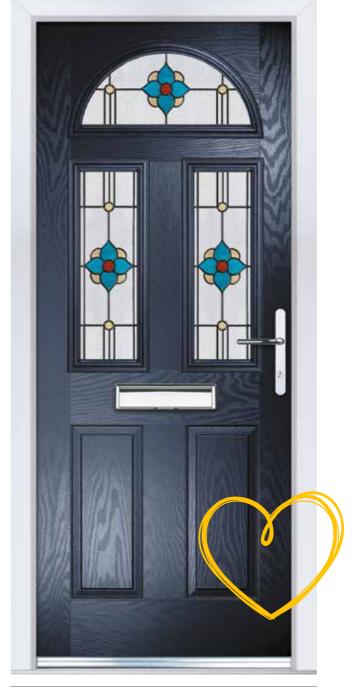

## Carnoustie, Penina & Birkdale

### **Our Most Popular Traditional Composite Doors**

Carnoustie (Agate Grey) Majestic Glazing

**Penina** (Chartwell Green) Duo Diamond Glazing

Birkdale (Black) Grace Arch Glazing

Carnoustie (Moonshine) Cameo Glazing