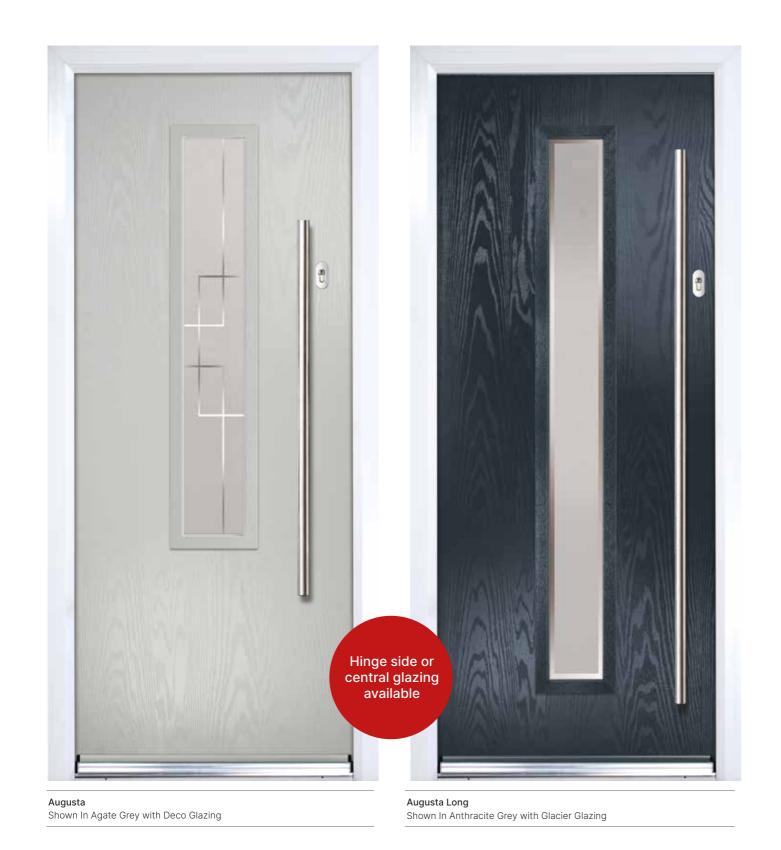

## Augusta & Augusta Long

## With its simple slim glazed panel and parallel pull handle, the Augusta has a clean modern style

Augusta Long (Shadow) Triline Glazing

Augusta (Cotswold) Majestic Glazing

Choose from either the patterned glazing options or a Pilkington obscured glass design. (Page 37)

Many doors offer the option of central glazing or offset glazing on the hinge side.