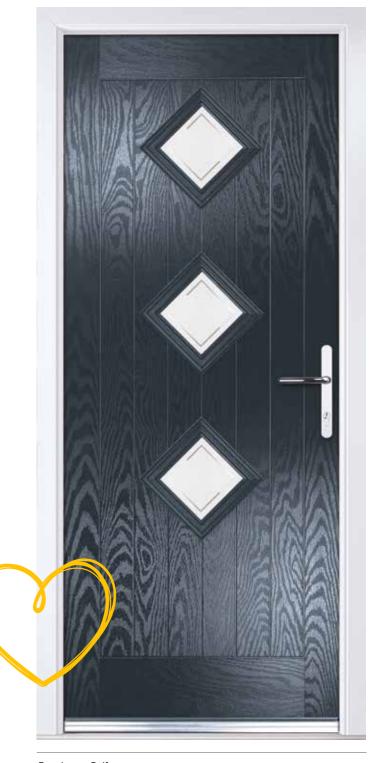

### The urban door is a truly futuristic contemporary door with a smooth finish

**Urban Seminole 4** (Black) Cameo Glazing

Glacier

Midnight Black Bullion

Edge

Deco

Choose from either the patterned glazing options or a Pilkington obscured glass design. (Page 37)

Urban Seminole 4 (Slate) Deco Glazing

Urban Seminole 4 (Anthracite Grey) Midnight Black Glazing

Urban Seminole 4 (Silver Grey) Bullion Glazing

Urban Seminole 4 Shown In Blue With Edge Glazing

Urban Seminole 4 Shown In Bahia Blue With Glacier Glazing