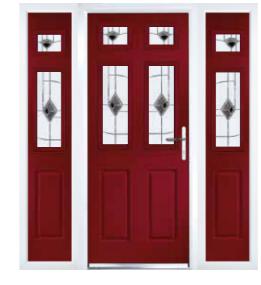

## **Traditional Doors**

Traditional doors, replicating popular timeless designs, feature defined mouldings and realistic wood-grain embossing. Suitable for a variety of homes, these doors enhance entryway appearance. With a vast selection of styles, colours, and decorative glass options, they cater to diverse tastes. Furniture can be tailored, including the choice of finger pulls instead of standard lever handles.