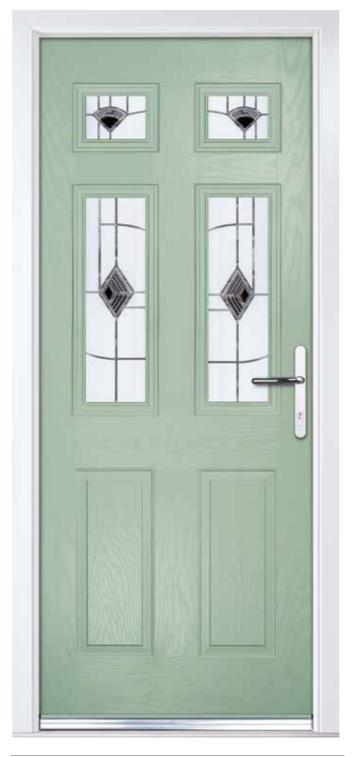

## Carnoustie, Penina & Birkdale

### **Our Most Popular Traditional Composite Doors**

Carnoustie (Agate Grey) Majestic Glazing

**Penina** (Chartwell Green) Duo Diamond Glazing

Birkdale (Black) Grace Arch Glazing

Carnoustie (Moonshine) Cameo Glazing

Carnoustie
Shown In Anthracite Grey with Edge Glazing

\* Only available with Carnousite door style

Choose from either the patterned glazing options or a Pilkington obscured glass design (Page 37)

<sup>\*\*</sup> Only available with Penina and Birkdale door styles