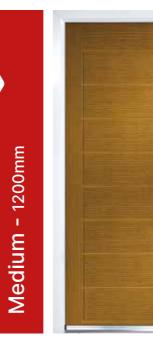

## Monza II - Solid, Augusta & Augusta Long

## With its contemporary linear etch detailing, the Monza II is a stunning door available as a glazed or solid option

Monza II Augusta Long

Monza II Augusta Long (Victory Blue) Nordic Glazing

Monza II Augusta Long (Silver Grey) Trio Diamond Glazing

Monza II Solid (Agate Grey)

Monza II Augusta

Monza II Augusta (Chartwell Green) Glacier Glazing

Monza II Solid

Monza II Augusta Long (Anthracite Grey) Triline Glazing