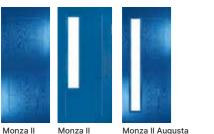

## Monza II - Solid, Augusta & Augusta Long

## With its contemporary linear etch detailing, the Monza II is a stunning door available as a glazed or solid option

Monza II Augusta Long

Monza II Augusta Long (Victory Blue) Nordic Glazing

Monza II Augusta Long (Silver Grey) Trio Diamond Glazing

Monza II Solid (Agate Grey)

Monza II Augusta

Monza II Augusta (Chartwell Green) Glacier Glazing

Monza II Solid

Monza II Augusta Long (Anthracite Grey) Triline Glazing