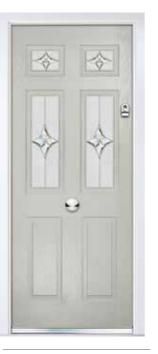

## Carnoustie, Penina & Birkdale

### **Our Most Popular Traditional Composite Doors**

Carnoustie (Agate Grey) Majestic Glazing

**Penina** (Chartwell Green) Duo Diamond Glazing

Birkdale (Black) Grace Arch Glazing

Carnoustie (Moonshine) Cameo Glazing

Carnoustie
Shown In Anthracite Grey with Edge Glazing

\* Only available with Carnousite door style

Choose from either the patterned glazing options or a Pilkington obscured glass design (Page 37)

<sup>\*\*</sup> Only available with Penina and Birkdale door styles