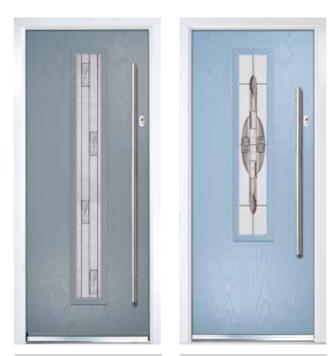

## **Contemporary Doors**

Grained contemporary doors replicate modern timber door styles. With colour matching cassettes to frame the glass, they offer a range of modern designs with a wide choice of glazing options.

Many doors offer the option of central glazing or offset glazing on the hinge side.