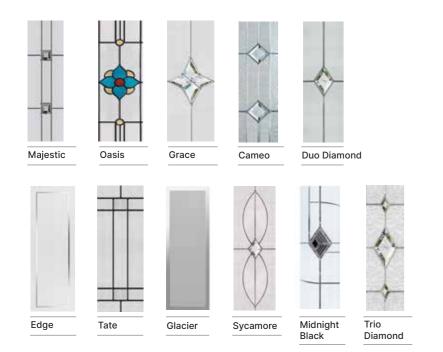

## **Decorative Glass**

### **Pilkington Obscure Patterns**

|                                               | C                       | on                      | npo                     | osi                     | te I                    | Dod               | ors                     |                         |             |                         |                         |                         |                         |                         |                  |                         |                         |                         |                         |                         |                         |                         |                         |                         |                         |
|-----------------------------------------------|-------------------------|-------------------------|-------------------------|-------------------------|-------------------------|-------------------|-------------------------|-------------------------|-------------|-------------------------|-------------------------|-------------------------|-------------------------|-------------------------|------------------|-------------------------|-------------------------|-------------------------|-------------------------|-------------------------|-------------------------|-------------------------|-------------------------|-------------------------|-------------------------|
| Decorative<br>Glass<br>Design<br>Availability | Birkdale                | Carnoustie              | Penina                  | Riviera                 | Portrush                | Portrush Sunburst | Turnberry               | Lytham                  | Lytham Grid | Troon                   | Muirfield               | St Andrews              | Gleneagles              | F/House Belfry          | F/House Belfry 3 | F/House Sunningdale     | Monza II Augusta        | Monza II Augusta Long   | Vilamoura               | Augusta                 | Augusta Long            | Seminole 4              | Urban Seminole 4        | Urban Augusta           | Urban Augusta Long      |
| Bullion                                       | Х                       | X                       | X                       | Х                       | Х                       | Х                 | Х                       | Х                       | Х           | Х                       | <b></b> ✓               | Х                       | х                       | $\overline{\mathbf{V}}$ | V                | х                       | Х                       | Х                       | X                       | х                       | Х                       | <b></b> ✓               | $\overline{\checkmark}$ | х                       | x                       |
| Duo Diamond                                   | V                       | $\overline{\checkmark}$ | $\overline{\checkmark}$ | $\overline{\checkmark}$ | V                       | X                 | X                       | X                       | Х           | V                       | V                       | X                       | X                       | X                       | X                | <b></b> ✓               | X                       | V                       | $\overline{\checkmark}$ | X                       | V                       | <b></b> ✓               | X                       | X                       | <b></b> ✓               |
| Oasis                                         | V                       | $\overline{\checkmark}$ | $\overline{\checkmark}$ | $\overline{\checkmark}$ | $\overline{\checkmark}$ | Х                 | Х                       | X                       | Х           | V                       | V                       | V                       | Х                       | Х                       | Х                | V                       | Х                       | X                       | $\overline{\checkmark}$ | X                       | X                       | <b></b> ✓               | X                       | X                       | х                       |
| Grace                                         | V                       | $\overline{\checkmark}$ | $\overline{\checkmark}$ | $\overline{\checkmark}$ | V                       | Х                 | V                       | V                       | X           | V                       | V                       | Х                       | Х                       | X                       | X                | V                       | Х                       | X                       | $\overline{\checkmark}$ | X                       | X                       | V                       | X                       | X                       | х                       |
| Glacier                                       | Х                       | $\overline{\checkmark}$ | X                       | <b></b> ✓               | $\overline{\checkmark}$ | Х                 | $\overline{\checkmark}$ | $\overline{\checkmark}$ | Х           | $\overline{\checkmark}$ | $\overline{\checkmark}$ | V                       | $\overline{\checkmark}$ | $\overline{\checkmark}$ | V                | V                       | $\overline{\checkmark}$ | V                       | $\overline{\checkmark}$ | $\overline{\checkmark}$ | V                       | V                       | V                       | V                       | $\overline{\checkmark}$ |
| Nordic                                        | Х                       | $\overline{\checkmark}$ | X                       | Х                       | X                       | Х                 | Х                       | $\overline{\checkmark}$ | Х           | Х                       | $\overline{\checkmark}$ | Х                       | Х                       | X                       | Х                | Х                       | Х                       | V                       | $\overline{\checkmark}$ | X                       | V                       | V                       | Х                       | X                       | $\overline{\checkmark}$ |
| Triline                                       | V                       | $\overline{\checkmark}$ | $\overline{\checkmark}$ | Х                       | X                       | Х                 | X                       | X                       | Х           | Х                       | $\overline{\checkmark}$ | X                       | Х                       | X                       | Х                | Х                       | $\overline{\checkmark}$ | $\overline{\checkmark}$ | $\overline{\checkmark}$ | $\overline{\checkmark}$ | V                       | $\overline{\checkmark}$ | Х                       | $\overline{\checkmark}$ | $\overline{\checkmark}$ |
| Midnight Black                                | V                       | $\overline{\checkmark}$ | $\overline{\checkmark}$ | V                       | V                       | X                 | X                       | $\overline{\checkmark}$ | X           | V                       | $\overline{\checkmark}$ | X                       | X                       | X                       | X                | V                       | V                       | V                       | $\overline{\checkmark}$ | $\overline{\checkmark}$ | $\overline{\checkmark}$ | $\overline{\mathbf{V}}$ | $\overline{\checkmark}$ | $\overline{\checkmark}$ | $\overline{\checkmark}$ |
| Majestic                                      | X                       | $\overline{\checkmark}$ | X                       | $\overline{\checkmark}$ | V                       | X                 | X                       | $\overline{\checkmark}$ | X           | $\overline{\checkmark}$ | V                       | V                       | $\overline{\checkmark}$ | X                       | X                | V                       | $\overline{\checkmark}$ | V                       | $\overline{\checkmark}$ | $\overline{\checkmark}$ | V                       | $\overline{\mathbf{V}}$ | X                       | $\overline{\checkmark}$ | $\overline{\checkmark}$ |
| Cameo                                         | $\overline{\checkmark}$ | $\overline{\checkmark}$ | $\overline{\checkmark}$ | $\overline{\checkmark}$ | V                       | X                 | $\overline{\checkmark}$ | $\overline{\checkmark}$ | X           | $\overline{\checkmark}$ | $\overline{\checkmark}$ | V                       | $\overline{\checkmark}$ | $\overline{\mathbf{V}}$ | V                | V                       | X                       | X                       | $\overline{\checkmark}$ | X                       | X                       | $\overline{\mathbf{V}}$ | $\overline{\checkmark}$ | X                       | X                       |
| Edge                                          | X                       | $\overline{\checkmark}$ | X                       | $\overline{\checkmark}$ | V                       | X                 | $\overline{\checkmark}$ | $\overline{\checkmark}$ | X           | $\overline{\checkmark}$ | $\overline{\checkmark}$ | V                       | $\overline{\checkmark}$ | V                       | V                | V                       | X                       | V                       | $\overline{\checkmark}$ | X                       | V                       | $\overline{\mathbf{V}}$ | $\overline{\checkmark}$ | X                       | $\overline{\checkmark}$ |
| Trio Diamond                                  | $\overline{\checkmark}$ | $\overline{\checkmark}$ | $\overline{\checkmark}$ | $\overline{\checkmark}$ | $\overline{\checkmark}$ | Х                 | X                       | $\overline{\checkmark}$ | X           | $\overline{\checkmark}$ | $\overline{\checkmark}$ | $\overline{\checkmark}$ | $\overline{\checkmark}$ | X                       | Х                | $\overline{\mathbf{V}}$ | X                       | $\overline{\checkmark}$ | $\overline{\checkmark}$ | X                       | V                       | $\overline{\mathbf{V}}$ | Х                       | X                       | $\overline{\mathbf{V}}$ |
| Deco                                          | V                       | $\overline{\checkmark}$ | <b></b> ✓               | Х                       | X                       | Х                 | X                       | X                       | X           | X                       | $\overline{\checkmark}$ | X                       | Х                       | $\overline{\checkmark}$ | V                | X                       | V                       | V                       | $\overline{\checkmark}$ | V                       | V                       | V                       | V                       | V                       | $\overline{\checkmark}$ |
| Sycamore                                      | V                       | V                       | V                       | Х                       | X                       | Х                 | X                       | X                       | X           | $\overline{\checkmark}$ | $\overline{\checkmark}$ | X                       | Х                       | Х                       | X                | $\overline{\mathbf{V}}$ | X                       | X                       | $\overline{\checkmark}$ | Х                       | X                       | $\overline{\checkmark}$ | X                       | X                       | X                       |
| Tate                                          | V                       | $\overline{\checkmark}$ | $\overline{\mathbf{V}}$ | $\overline{\checkmark}$ | V                       | Х                 | V                       | V                       | X           | V                       | $\overline{\checkmark}$ | V                       | $\overline{\mathbf{V}}$ | Х                       | Х                | <b></b> ✓               | Х                       | V                       | $\overline{\checkmark}$ | Х                       | V                       | $\overline{\mathbf{V}}$ | X                       | X                       | $\overline{\checkmark}$ |
| Enclosed Mini Blind                           | Х                       | X                       | X                       | Х                       | Χ                       | Х                 | Х                       | V                       | X           | X                       | X                       | X                       | Х                       | Х                       | Х                | X                       | X                       | X                       | X                       | X                       | X                       | X                       | X                       | X                       | X                       |