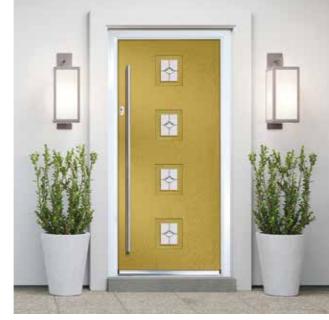

### **Make An Entrance**

Let your door really make an entrance by selecting stylish accessories. Handles can be fitted in either modern handle positions or choose a more traditional door pull fitted centrally together with the heritage lock position.

Stunning glazing options allow you to flood your hallway with light, compliment the colour of the door with coloured glass, or maintain your privacy by choosing a solid door panel.

No need to worry about heat loss either as our doors are well insulated and we only use the most energy efficient glass.