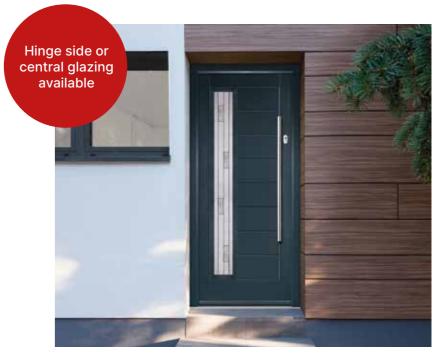

Many doors offer the option of central glazing or offset glazing on the hinge side.