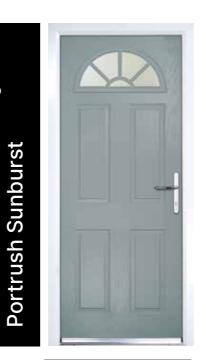

## Riviera, Portrush & Sunburst

## Make a Statement with Our Stunning and Stylish Riviera, Portrush & Sunburst Doors

Riviera
(Chartwell Green)
Duo Diamond Glazing

Portrush (Red) Grace Glazing

Portrush Sunburst (Sliver Grey) Clear Glazing\*

Portrush Sunburst (Agate Grey) Clear Glazing\*

Clear glazing with integral bar feature in Sunburst door replicates astragal bars.

 $\hbox{*Sunburst door only available with clear or obscure glass.}\\$ 

Portrush (Cotswold Blue) Tate Glazing