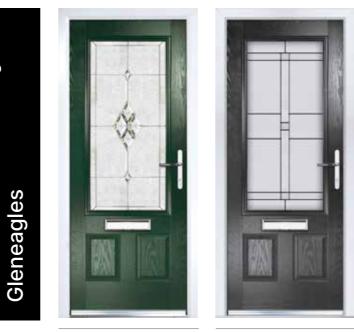

## **Turnberry & Gleneagles**

## The beautiful and classic Turnberry & Gleneagles doors feature large windows that let natural light flood your hallway

Gleneagles (Black) Tate Glazing

Gleneagles (Black) Cameo Glazing

Glacier

Edge