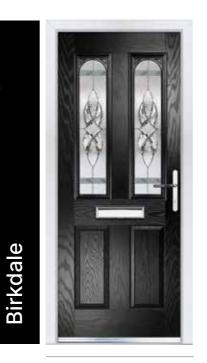

## Carnoustie, Penina & Birkdale

### **Our Most Popular Traditional Composite Doors**

Carnoustie (Agate Grey) Majestic Glazing

**Penina** (Chartwell Green) Duo Diamond Glazing

Birkdale (Black) Grace Arch Glazing

Carnoustie (Moonshine) Cameo Glazing

Carnoustie
Shown In Anthracite Grey with Edge Glazing

\* Only available with Carnousite door style

Choose from either the patterned glazing options or a Pilkington obscured glass design (Page 37)

<sup>\*\*</sup> Only available with Penina and Birkdale door styles