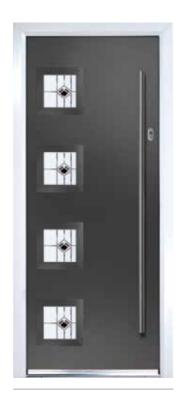

## **Urban Seminole 4**

### The urban door is a truly futuristic contemporary door with a smooth finish

**Urban Seminole 4** (Black) Cameo Glazing

Glacier

Midnight Black Bullion

Edge

Deco

Choose from either the patterned glazing options or a Pilkington obscured glass design. (Page 37)

Urban Seminole 4 (Slate) Deco Glazing

Urban Seminole 4 (Anthracite Grey) Midnight Black Glazing

Urban Seminole 4 (Silver Grey) Bullion Glazing

Urban Seminole 4 Shown In Blue With Edge Glazing

Urban Seminole 4 Shown In Bahia Blue With Glacier Glazing