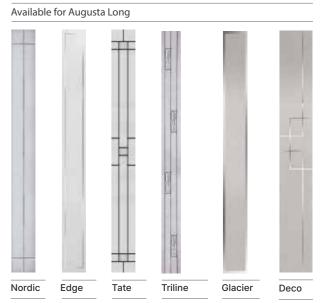

## Augusta & Augusta Long

## With its simple slim glazed panel and parallel pull handle, the Augusta has a clean modern style

Augusta Long (Shadow) Triline Glazing

Augusta (Cotswold) Majestic Glazing

Choose from either the patterned glazing options or a Pilkington obscured glass design. (Page 37)

### The urban door is a truly futuristic contemporary door with a smooth finish

**Urban Seminole 4** (Black) Cameo Glazing

Glacier

Midnight Black Bullion

Edge

Deco

Choose from either the patterned glazing options or a Pilkington obscured glass design. (Page 37)

Urban Seminole 4 (Slate) Deco Glazing

Urban Seminole 4 (Anthracite Grey) Midnight Black Glazing

Urban Seminole 4 (Silver Grey) Bullion Glazing

Urban Seminole 4 Shown In Blue With Edge Glazing

Urban Seminole 4 Shown In Bahia Blue With Glacier Glazing

## Urban Augusta is a smooth futuristic door which allows plenty of light into your home

Urban Augusta Long (Anthracite Grey) Edge Glazing

Urban Augusta (Chartwell Green) Triline Glazing

Urban Augusta Long (Agate Grey) Trio Diamond Glazing

Urban Augusta (White) Deco Glazing

Choose from either the patterned glazing options or a Pilkington obscured glass design. (Page 37)

Urban Augusta Shown In Black With Majestic Glazing Shown In Silver Grey With Glacier Glazing