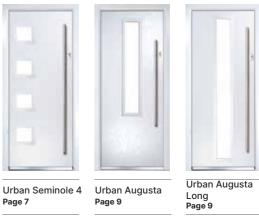

## **Urban Doors**

The Urban range of modern doors has a smooth finish, creating a clean, modern look.

**Side Lights and Top Lights** 

More information on page 38.

For larger openings, we offer a range of sidelights and toplights to complement the composite door. With a multitude of frame options

## **Urban Seminole 4**

### The urban door is a truly futuristic contemporary door with a smooth finish

**Urban Seminole 4** (Black) Cameo Glazing

Glacier

Midnight Black Bullion

Edge

Deco

Choose from either the patterned glazing options or a Pilkington obscured glass design. (Page 37)

Urban Seminole 4 (Slate) Deco Glazing

Urban Seminole 4 (Anthracite Grey) Midnight Black Glazing

Urban Seminole 4 (Silver Grey) Bullion Glazing

Urban Seminole 4 Shown In Blue With Edge Glazing

Urban Seminole 4 Shown In Bahia Blue With Glacier Glazing

## **Urban Augusta / Urban Augusta Long**

## Urban Augusta is a smooth futuristic door which allows plenty of light into your home

Urban Augusta Long (Anthracite Grey) Edge Glazing

Urban Augusta (Chartwell Green) Triline Glazing

Urban Augusta Long (Agate Grey) Trio Diamond Glazing

Urban Augusta (White) Deco Glazing

Choose from either the patterned glazing options or a Pilkington obscured glass design. (Page 37)

Urban Augusta Shown In Black With Majestic Glazing Shown In Silver Grey With Glacier Glazing