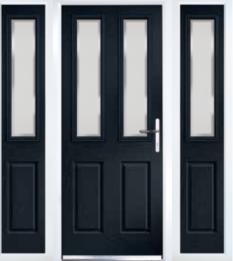

## **Traditional Doors**

Traditional doors, replicating popular timeless designs, feature defined mouldings and realistic wood-grain embossing. Suitable for a variety of homes, these doors enhance entryway appearance. With a vast selection of styles, colours, and decorative glass options, they cater to diverse tastes. Furniture can be tailored, including the choice of finger pulls instead of standard lever handles.