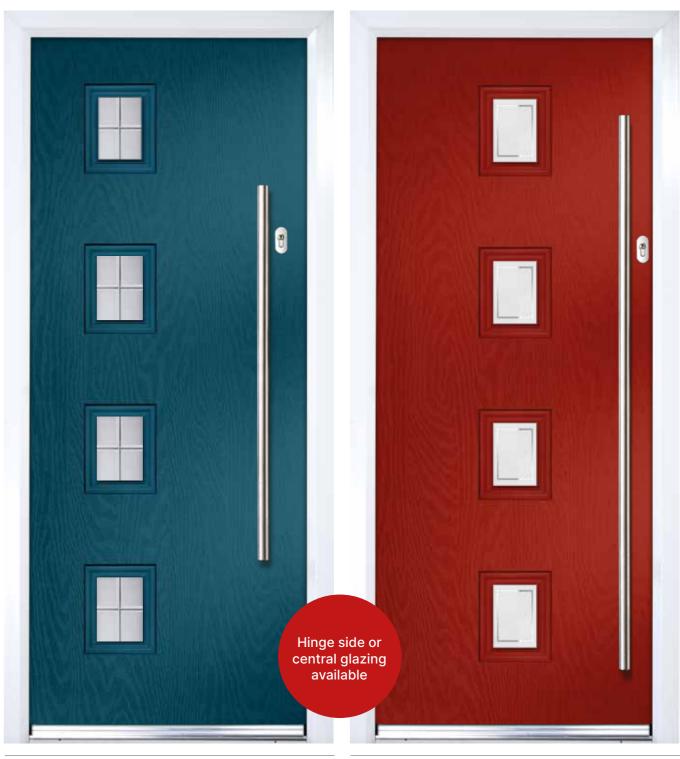

Many doors offer the option of central glazing or offset glazing on the hinge side.