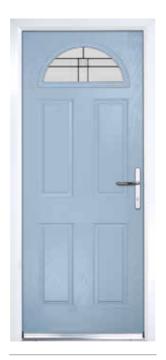

## **Traditional Doors**

Traditional doors, replicating popular timeless designs, feature defined mouldings and realistic wood-grain embossing. Suitable for a variety of homes, these doors enhance entryway appearance. With a vast selection of styles, colours, and decorative glass options, they cater to diverse tastes. Furniture can be tailored, including the choice of finger pulls instead of standard lever handles.

## **Contemporary Doors**

Grained contemporary doors replicate modern timber door styles. With colour matching cassettes to frame the glass, they offer a range of modern designs with a wide choice of glazing options.