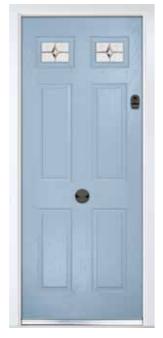

## Troon, Muirfield & Muirfield Solid

## A traditional 6 panel door with either 2 or 4 small glazing details

**Troon** (Very Berry)
Tate Glazing

Muirfield (Vanilla) Majestic Glazing

Muirfield Solid (Black)

**Muirfield Solid** 

Muirfield (Black) Midnight Black Glazing