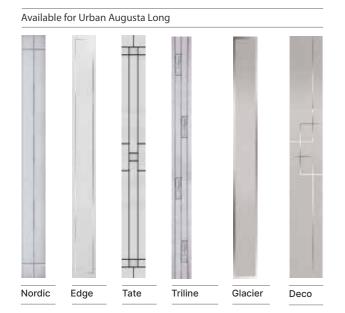

## **Urban Augusta / Urban Augusta Long**

## Urban Augusta is a smooth futuristic door which allows plenty of light into your home

Urban Augusta Long (Anthracite Grey) Edge Glazing

Urban Augusta (Chartwell Green) Triline Glazing

Urban Augusta Long (Agate Grey) Trio Diamond Glazing

Urban Augusta (White) Deco Glazing

Choose from either the patterned glazing options or a Pilkington obscured glass design. (Page 37)

Urban Augusta Shown In Black With Majestic Glazing Shown In Silver Grey With Glacier Glazing