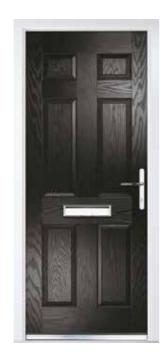

## **Traditional Doors**

Traditional doors, replicating popular timeless designs, feature defined mouldings and realistic wood-grain embossing. Suitable for a variety of homes, these doors enhance entryway appearance. With a vast selection of styles, colours, and decorative glass options, they cater to diverse tastes. Furniture can be tailored, including the choice of finger pulls instead of standard lever handles.

## **Contemporary Doors**

Grained contemporary doors replicate modern timber door styles. With colour matching cassettes to frame the glass, they offer a range of modern designs with a wide choice of glazing options.