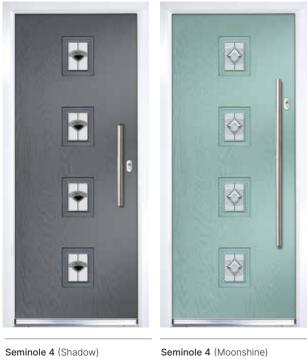

## Seminole 4

Midnight Black Glazing

### A mediterranean style with four decorative lites allowing light to stream in without compromising your privacy

Seminole 4 (Moonshine) Cameo Glazing

Nordic

Duo Diamond

Glacier

Choose from either the patterned glazing options or a Pilkington obscured glass design (Page 37)

Seminole 4 (Citrine) Sycamore Glazing

Seminole 4 Shown In Victory Blue with Nordic Glazing

Seminole 4 Shown In Bolero with Edge Glazing