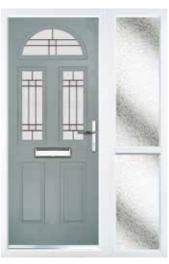

## **Turnberry & Gleneagles**

## The beautiful and classic Turnberry & Gleneagles doors feature large windows that let natural light flood your hallway

Gleneagles (Black) Tate Glazing

Gleneagles (Black) Cameo Glazing

Glacier

Edge