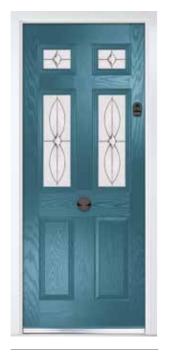

## Carnoustie, Penina & Birkdale

### **Our Most Popular Traditional Composite Doors**

Carnoustie (Agate Grey) Majestic Glazing

**Penina** (Chartwell Green) Duo Diamond Glazing

Birkdale (Black) Grace Arch Glazing

Carnoustie (Moonshine) Cameo Glazing