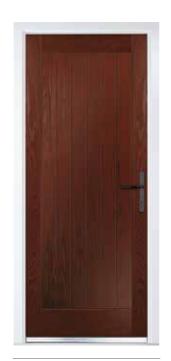

## **Traditional Doors**

Traditional doors, replicating popular timeless designs, feature defined mouldings and realistic wood-grain embossing. Suitable for a variety of homes, these doors enhance entryway appearance. With a vast selection of styles, colours, and decorative glass options, they cater to diverse tastes. Furniture can be tailored, including the choice of finger pulls instead of standard lever handles.