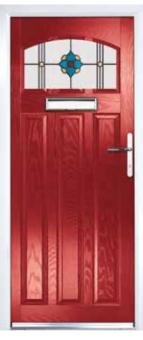

## Carnoustie, Penina & Birkdale

### **Our Most Popular Traditional Composite Doors**

Carnoustie (Agate Grey) Majestic Glazing

**Penina** (Chartwell Green) Duo Diamond Glazing

Birkdale (Black) Grace Arch Glazing

Carnoustie (Moonshine) Cameo Glazing

Carnoustie
Shown In Anthracite Grey with Edge Glazing

\* Only available with Carnousite door style

Choose from either the patterned glazing options or a Pilkington obscured glass design (Page 37)

<sup>\*\*</sup> Only available with Penina and Birkdale door styles