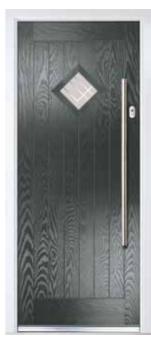

## **Traditional Doors**

Traditional doors, replicating popular timeless designs, feature defined mouldings and realistic wood-grain embossing. Suitable for a variety of homes, these doors enhance entryway appearance. With a vast selection of styles, colours, and decorative glass options, they cater to diverse tastes. Furniture can be tailored, including the choice of finger pulls instead of standard lever handles.

## **Contemporary Doors**

Grained contemporary doors replicate modern timber door styles. With colour matching cassettes to frame the glass, they offer a range of modern designs with a wide choice of glazing options.