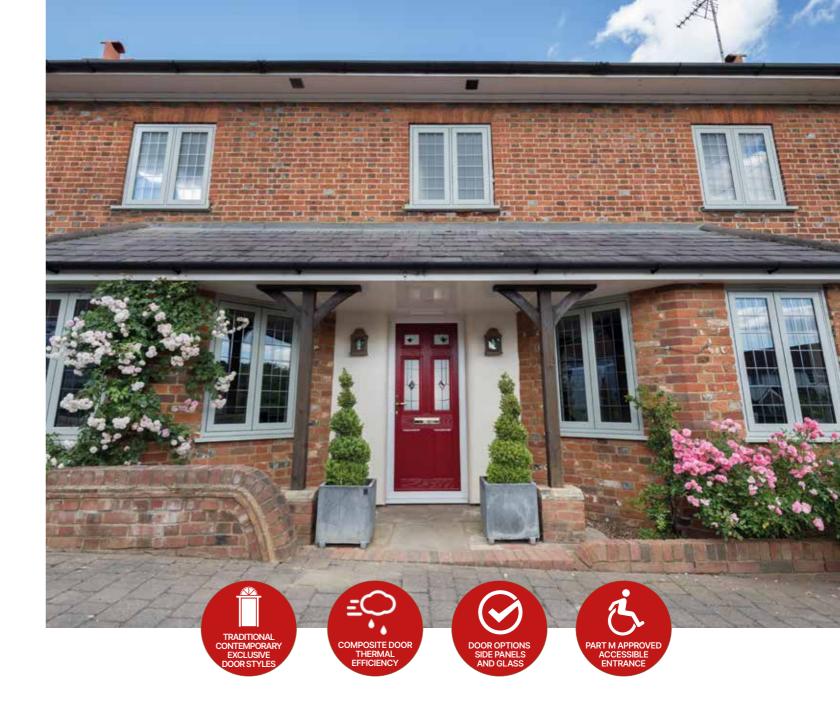

Our Composite Door Collection is a complete range of thermally efficient composite doors manufactured to the highest quality standards. Choose from Traditional or Contemporary Styles to best suit your home.

We can also offer toplights and sidelights to accompany your door when required in either a matching composite side panel or glass options.

For disabled access we offer a Building Regulations Part M compliant aluminium threshold.