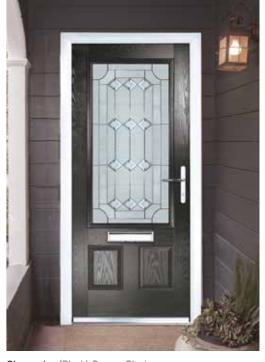

## Carnoustie, Penina & Birkdale

### **Our Most Popular Traditional Composite Doors**

Carnoustie (Agate Grey) Majestic Glazing

**Penina** (Chartwell Green) Duo Diamond Glazing

Birkdale (Black) Grace Arch Glazing

Carnoustie (Moonshine) Cameo Glazing

Carnoustie
Shown In Anthracite Grey with Edge Glazing

\* Only available with Carnousite door style

Choose from either the patterned glazing options or a Pilkington obscured glass design (Page 37)

<sup>\*\*</sup> Only available with Penina and Birkdale door styles