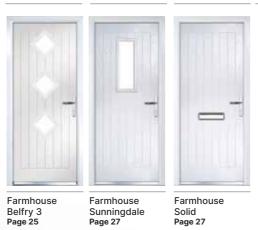

## Farmhouse Belfry & Farmhouse Belfry 3

## Opt for Heritage door furniture to achieve the look of a traditional door

Farmhouse Belfry (White) Bullion Glazing

Farmhouse Belfry 3 (Chartwell Green) Deco Glazing

Farmhouse Belfry 3 (Cotswold Blue) Cameo Glazing

Farmhouse Belfry Cameo Glazing

Farmhouse Belfry (Sliver Grey) Glacier Glazing

Farmhouse Belfry (Nimbus) Edge Glazing

Farmhouse Belfry (Rosewood) Bullion Glazing

Farmhouse Belfry (Military Grey) Deco Glazing

Edge

Cameo

Deco

Choose from either the patterned glazing options below or a Pilkington obscured glass design. (Page 37)

Farmhouse Belfry Shown In Anthracite Grey with Edge Glazing

Farmhouse Sunningdale

Farmhouse Sunningdale (Victory Blue) Duo Diamond Glazing

Farmhouse Solid (Agate Grey)

Farmhouse Sunningdale (Slate Grey) Tate Glazing

Choose from either the patterned glazing options below or a Pilkington obscured glass design. (Page 37)

Farmhouse Solid (Rosewood)

Farmhouse Sunningdale (Green) Trio Diamond Glazing

Farmhouse Sunningdale (Nimbus) Cameo Glazing

Farmhouse Solid (Anthracite Grey)

Farmhouse Sunningdale Shown In Slate Grey with Sycamore Glazing