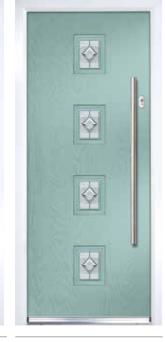

## Seminole 4

Midnight Black Glazing

### A mediterranean style with four decorative lites allowing light to stream in without compromising your privacy

Seminole 4 (Moonshine) Cameo Glazing

Nordic

Duo Diamond

Glacier

Choose from either the patterned glazing options or a Pilkington obscured glass design (Page 37)

Seminole 4 (Citrine) Sycamore Glazing

Seminole 4 Shown In Victory Blue with Nordic Glazing

Seminole 4 Shown In Bolero with Edge Glazing