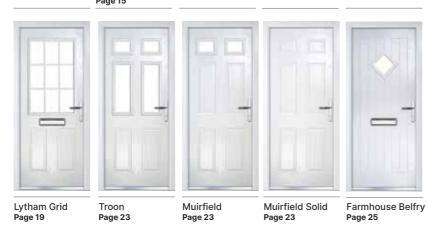

## **Lytham & Lytham Grid**

### With its large glazed area, the Lytham lets light flood through

Lytham Grid

Trio Diamond

Nordic

Midnight Black

Enclosed Mini Blind

\*Lytham grid door only available with clear or obscure glass.

Shown In Slate Grey with Nordic Glazing

## Troon, Muirfield & Muirfield Solid

## A traditional 6 panel door with either 2 or 4 small glazing details

**Troon** (Very Berry)
Tate Glazing

Muirfield (Vanilla) Majestic Glazing

Muirfield Solid (Black)

**Muirfield Solid** 

Muirfield (Black) Midnight Black Glazing

## Farmhouse Belfry & Farmhouse Belfry 3

## Opt for Heritage door furniture to achieve the look of a traditional door

Farmhouse Belfry (White) Bullion Glazing

Farmhouse Belfry 3 (Chartwell Green) Deco Glazing

Farmhouse Belfry 3 (Cotswold Blue) Cameo Glazing