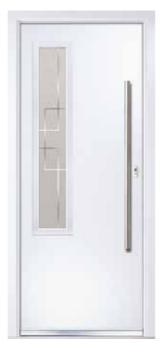

### **Obscured Glass Options**

All our door styles are also available in a standard range of carefully selected obscured glass options.

MUIRFIELD SOLID

MUIRFIELD

Composite side panels are available to match selected door styles, or choose the Augusta Long which can go with any door.