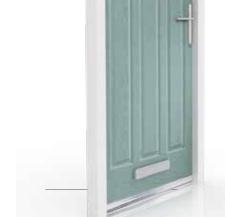

## **Traditional Doors**

Traditional doors, replicating popular timeless designs, feature defined mouldings and realistic wood-grain embossing. Suitable for a variety of homes, these doors enhance entryway appearance. With a vast selection of styles, colours, and decorative glass options, they cater to diverse tastes. Furniture can be tailored, including the choice of finger pulls instead of standard lever handles.

### **Our Most Popular Traditional Composite Doors**

Carnoustie (Agate Grey) Majestic Glazing

**Penina** (Chartwell Green) Duo Diamond Glazing

Birkdale (Black) Grace Arch Glazing

Carnoustie (Moonshine) Cameo Glazing