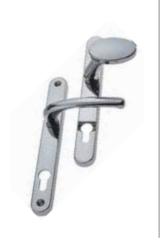

#### **Balmoral Lever** Lever\* Handle Default handle on all doors

\* Split spindle version available

#### **Balmoral Lever** Pad Handle

Door sets with lever handles have a centrally set lock and hook locks close to the top and bottom.

All locks exceed current UK regulations and are made to high quality standards with ISO9001 and ISO14001 quality control.