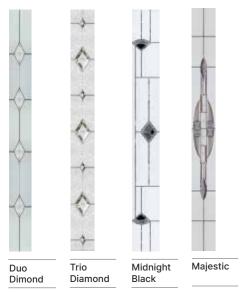

## Urban Augusta is a smooth futuristic door which allows plenty of light into your home

Urban Augusta Long (Anthracite Grey) Edge Glazing

Urban Augusta (Chartwell Green) Triline Glazing

Urban Augusta Long (Agate Grey) Trio Diamond Glazing